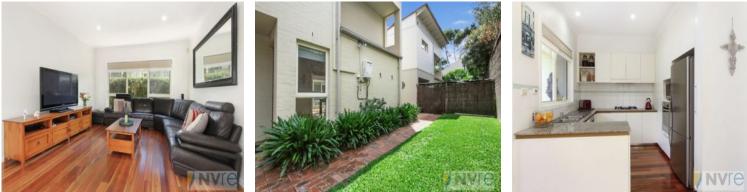

The functional floorplan creates an open space and light filled living areas. Your courtyard is the ultimate entertainers dream with access from every living space and a leafy green feature wall piece. Perfect for those sunny afternoons for family and friends to enjoy!

Highlights include:

- \* Light and bright separate dining and lounge
- \* Seamless outdoor flow through to your courtyard three sets of sliding glass doors
- \* Alfresco courtyard for year-round entertaining with additional separate grass area
- \* Back-to-base alarm system
- \* Minutes from shops, cafes, Newington Prima