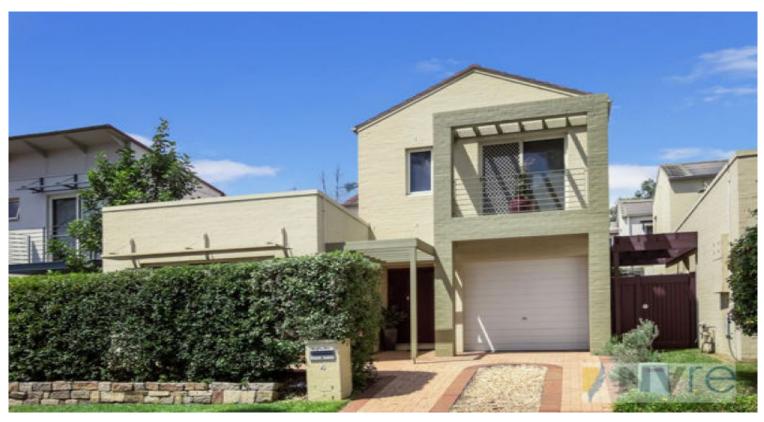

## Style, Charm And Comfort In A Perfect Setting

This home is move in ready with a recent update of fresh internal paint, new carpeting upstairs and new double solar and blackout blinds throughout the house. The garage has been converted into 2 spaces with a small storage room and rumpus room with the potential to create a study or kids play room.