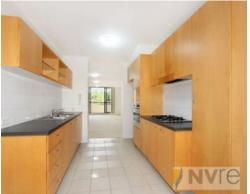

Additional highlights include: two spacious bedrooms with built-in robes; well-appointed main bathroom with internal laundry; ensuite in master bedroom; modern eat-in kitchen; spacious open plan living and dining area; private balcony with treetop views; alarm system; flyscreens and blinds; use of complex swimming pool; single car space in secure garage, plus plenty of visitor parking.