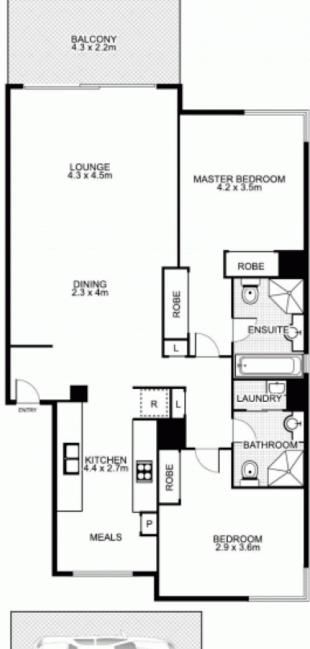

Additional highlights include: two spacious bedrooms with built-in robes; well-appointed main bathroom with internal laundry; ensuite in master bedroom; modern eat-in kitchen; spacious open plan living and dining area; private balcony with treetop views; alarm system; flyscreens and blinds; use of complex swimming pool; single car space in secure garage, plus plenty of visitor parking.

## 22/19 Pearce Avenue, NEWINGTON

Approx. Internal Area: 65.57m<sup>2</sup> External Area: 9.46m<sup>2</sup>

Total Area: 75.03m²