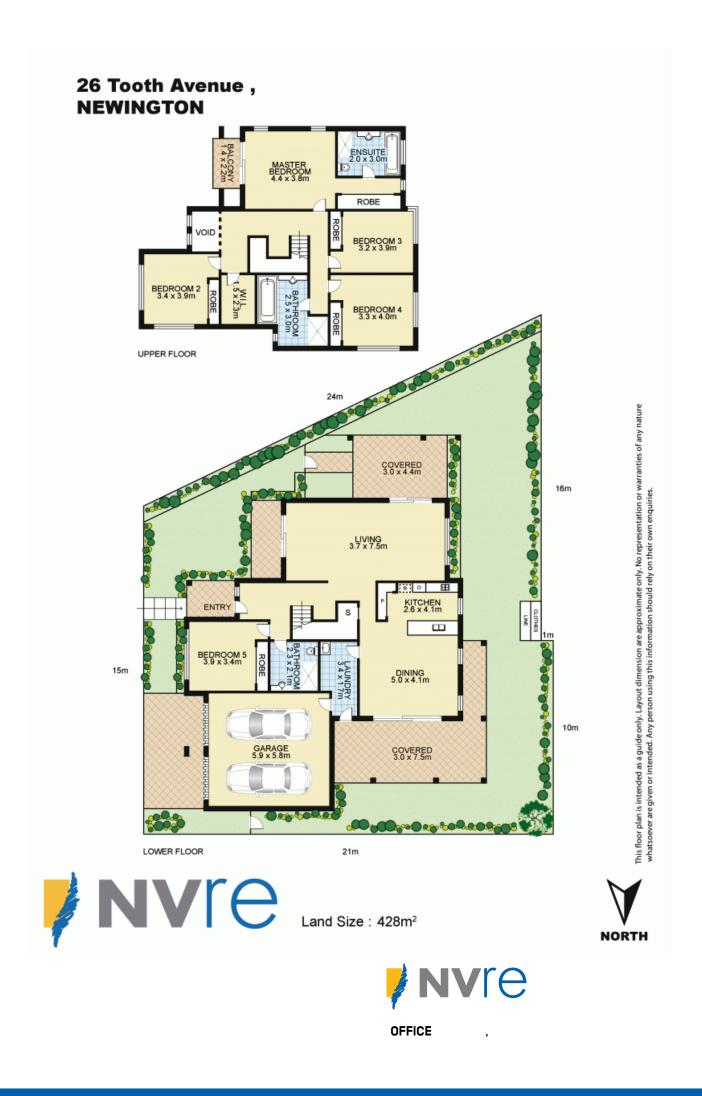

PRICE GUIDE: SOLD \$1,705,000.

Area:

428 m2

## SOLD: Another Happy Vendor and Proud New Owners

Idyllic Family Lifestyle On A Grand Scale - Land 428sqm

Model-like five bedroom home with room for the entire family.

Showcasing grand interiors and private alfresco entertaining, this beautifully designed family residence offers instant family appeal. Designed by Mirvac for an effortless modern lifestyle, this 9 year young home is situated on an impressive 428sqm corner block in one of the most sought-after streets in Newington.