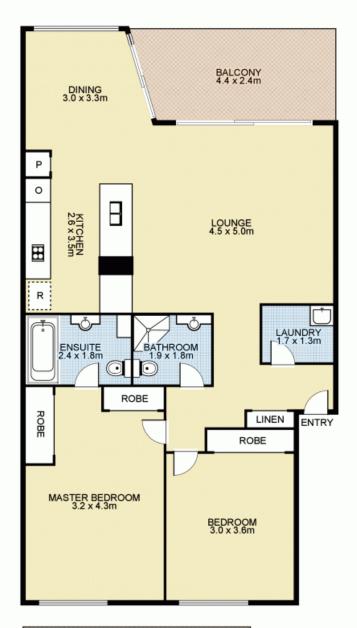

Highlights include:

- North east facing top floor unit filled with natural light
- Beautiful park/district views with city skyline glimpses

Chuck Lee 0402 372 286

OFFICE

Total area: 115m<sup>2</sup> Internal: 92m<sup>2</sup> Balcony: 9m<sup>2</sup> Carspace: 14m<sup>2</sup>

11/3 Nurmi Avenue, NEWINGTON

This floor plan is intended as a guide only. Layout dimensions are approximate only. No representations or warranties of any nature whatsoever are given or intended. Any person using this information should rely on their own enquiries. Floor Plans by SURROUNDPIX.