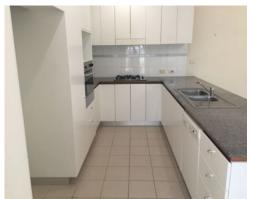

## Family home close to Newington Public School

Located in a very convenient corner position is this three bedroom home ideal for a family.

Features include separate spacious lounge and dining areas, new carpet throughout, modern kitchen with stainless steel appliances, including a dishwasher, split system air conditioning in the dining/kitchen area, guest powder room and internal laundry, sunny rear yard with entertainment area and lawned area for the kids, large main bedroom with balcony, built in robes and ensuite, built in robes to the two smaller bedrooms and ducted air conditioning to all bedrooms, plus garage with internal access.