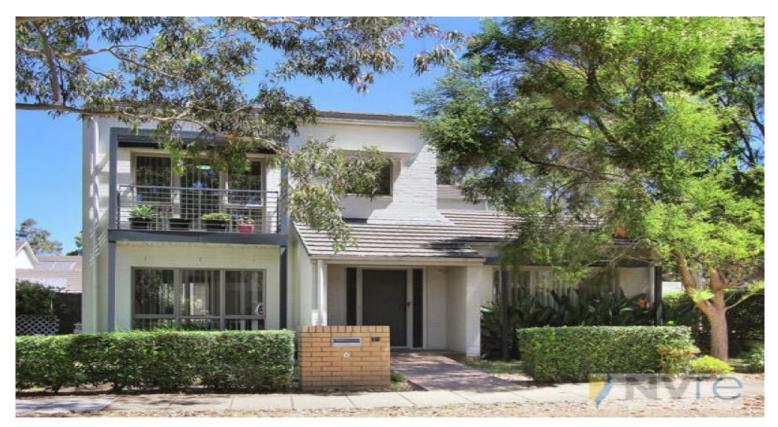

PRICE GUIDE: Under Contract

357 m2

Area:

Under Contract: Executive Corner Home with Ground Floor Bedroom

Be impressed with this exceptionally well designed four bedroom home. Set on a lovely 357sqm corner block with a cul-de-sac behind, the family residence offers dual entry access. Your double car garage is located at the rear of the home, in a private cul-de-sac location. Separate living and dining areas flow out to your sunny backyard with entertaining courtyard. Enjoy preparing meals in your gourmet kitchen with quality appliances. There is also a separate internal laundry room, two bathrooms [ensuite in main], guest powder room, mirrored built-ins in all bedrooms plus plenty of storage.