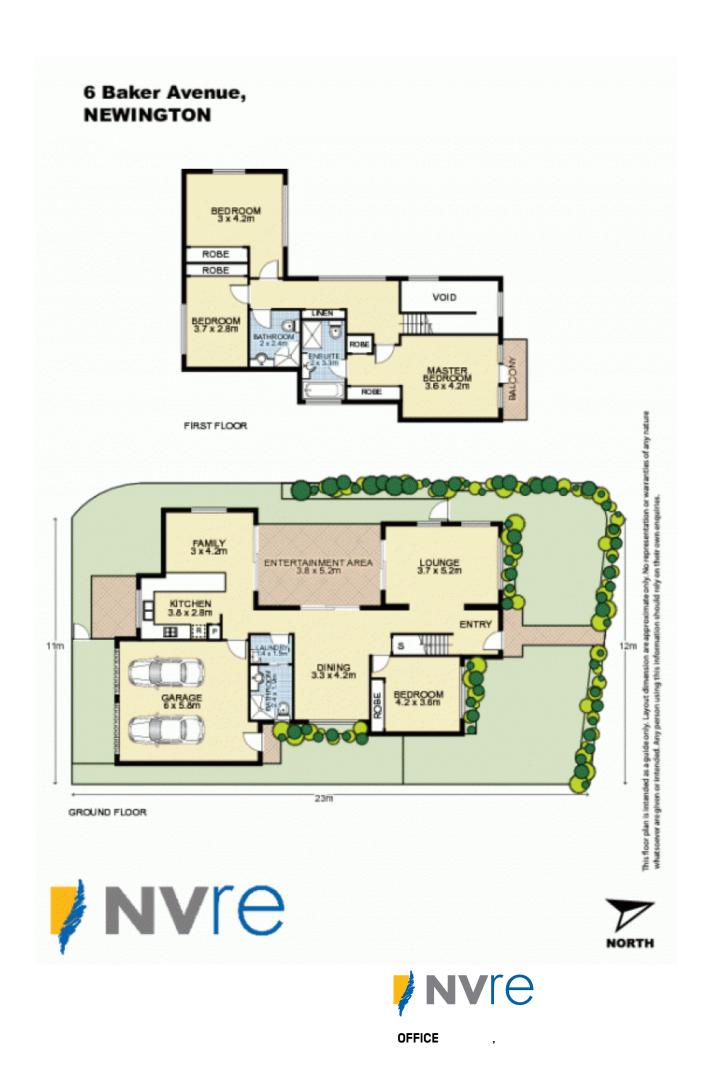

PRICE GUIDE: Under Contract

357 m2

Area:

Under Contract: Executive Corner Home with Ground Floor Bedroom

Be impressed with this exceptionally well designed four bedroom home. Set on a lovely 357sqm corner block with a cul-de-sac behind, the family residence offers dual entry access. Your double car garage is located at the rear of the home, in a private cul-de-sac location. Separate living and dining areas flow out to your sunny backyard with entertaining courtyard. Enjoy preparing meals in your gourmet kitchen with quality appliances. There is also a separate internal laundry room, two bathrooms [ensuite in main], guest powder room, mirrored built-ins in all bedrooms plus plenty of storage.

Highlights:

- Executive corner block home
- Quality finishes & fixtures throughout
- Generous storage
- One bedroom on ground level
- Three bedrooms on first floor
- Air conditioning & built-in robes
- Moments from shopping and sporting facilit