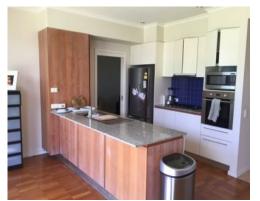

## Spacious home with large rear yard

When you step into this house you quickly appreciate the internal and external space on offer. .

The home is located close to Newington Village and features a very large rear yard ideal for families, including a large undercover entertaining area, separate lounge and dining with tiled floors and air conditioning, modern kitchen with stainless steel appliances and dishwasher, separate living area, loads of storage space throughout, internal laundry, guest powder room, main bedroom with triple built in robes, air conditioning, balcony and ensuite, built in robes to the other two rooms, and garage with internal access.