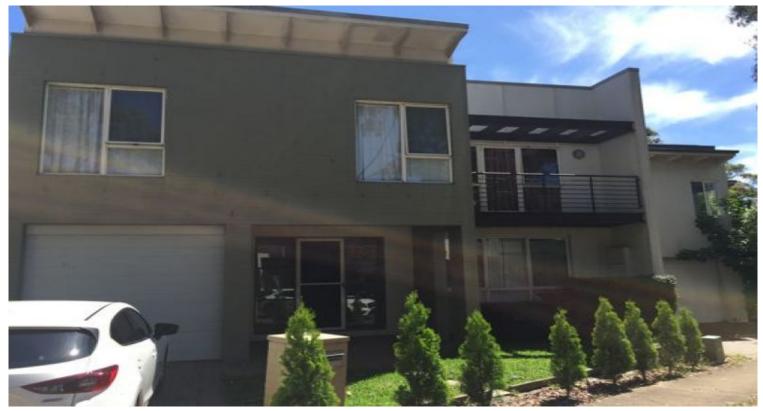

## Spacious home with large rear yard

When you step into this house you quickly appreciate the internal and external space on offer. .

The home is located close to Newington Village and features a very large rear yard ideal for families, including a large undercover entertaining area, separate lounge and dining with tiled floors and air conditioning, modern kitchen with stainless steel appliances and dishwasher, separate living area, loads of storage space throughout, internal laundry, guest powder room, main bedroom with triple built in robes, air conditioning, balcony and ensuite, built in robes to the other two rooms, and garage with internal access.