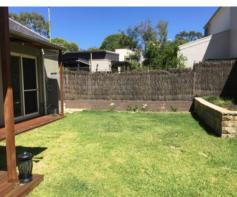

## Spacious home with large rear yard

When you step into this house you quickly appreciate the internal and external space on offer. .

The home is located close to Newington Village and features a very large rear yard ideal for families, including a large undercover entertaining area, separate lounge and dining with tiled floors and air conditioning, modern kitchen with stainless steel appliances and dishwasher, separate living area, loads of storage space throughout, internal laundry, guest powder room, main bedroom with triple built in robes, air conditioning, balcony and ensuite, built in robes to the other two rooms, and garage with internal access.