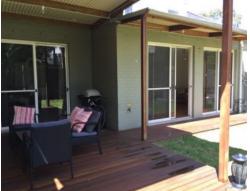

## Spacious home with large rear yard

When you step into this house you quickly appreciate the internal and external space on offer. .

The home is located close to Newington Village and features a very large rear yard ideal for families, including a large undercover entertaining area, separate lounge and dining with tiled floors and air conditioning, modern kitchen with stainless steel appliances and dishwasher, separate living area, loads of storage space throughout, internal laundry, guest powder room, main bedroom with triple built in robes, air conditioning, balcony and ensuite, built in robes to the other two rooms, and garage with internal access.