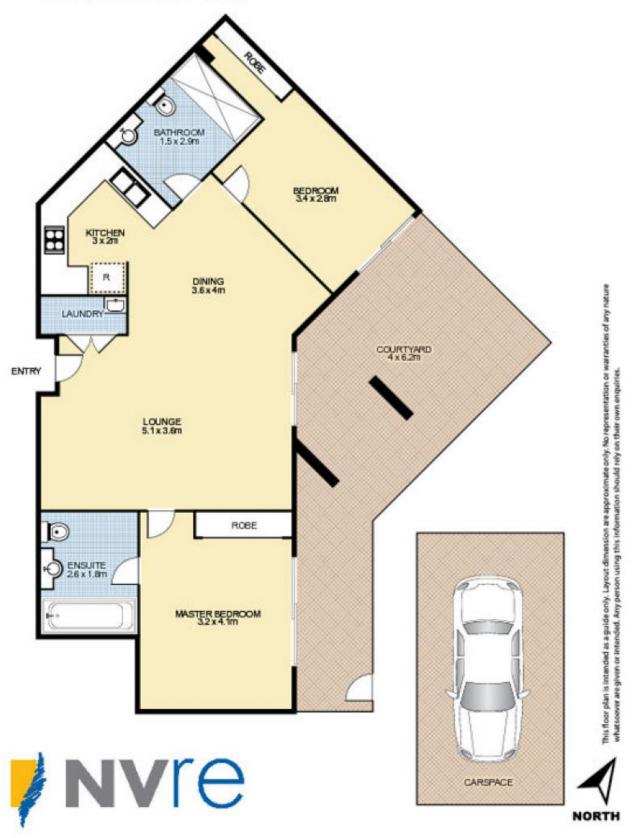

This immaculate property is highlighted by a spacious ground floor private courtyard which opens on to a large common courtyard. Residents also have access to a function room, perfect to use for entertaining friends and family.

Total size: 117sqm

Internal area plus courtyard: 102sqm

Quarterly Outgoings:

Strata: \$958.55; Council \$239.40; Water \$177

Chuck Lee

**OFFICE** 