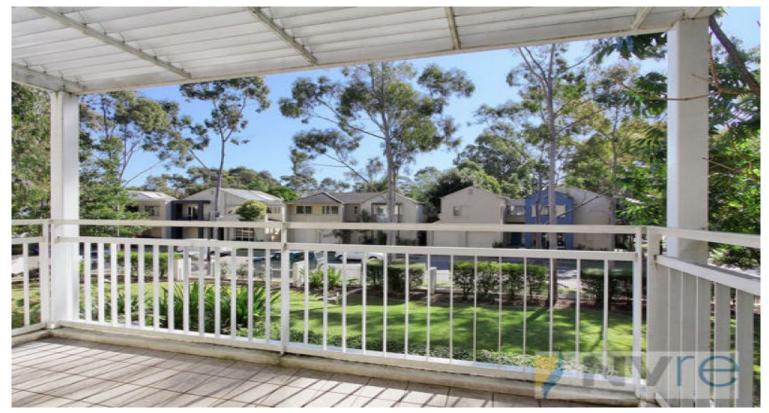

## Features include:

- \* A quiet location with nature reserve outlook
- \* Private main balcony perfect for entertaining
- \* Main bedroom with ensuite and terrace access
- \* Light-filled open plan lounge and dining area
- \* Floor-to-ceiling sliding doors for indoor/outdoor flow
- \* Eat-in gas kitchen with stainless steel appliances
- \* Enjoy afternoon sun from the balcony off the kitchen
- \* Family bathroom with internal laundry and dryer
- \* Single car space in secure garage plus plenty of visitor parking
- \* Alarm system, flyscreens, excellent cross ventilation