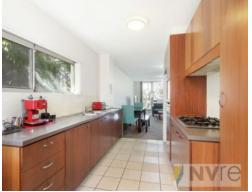

## Features include:

- \* A quiet location with nature reserve outlook
- \* Private main balcony perfect for entertaining
- \* Main bedroom with ensuite and terrace access
- \* Light-filled open plan lounge and dining area
- \* Floor-to-ceiling sliding doors for indoor/outdoor flow
- \* Eat-in gas kitchen with stainless steel appliances
- \* Enjoy afternoon sun from the balcony off the kitchen
- \* Family bathroom with internal laundry and dryer
- \* Single car space in secure garage plus plenty of visitor parking
- \* Alarm system, flyscreens, excellent cross ventilation