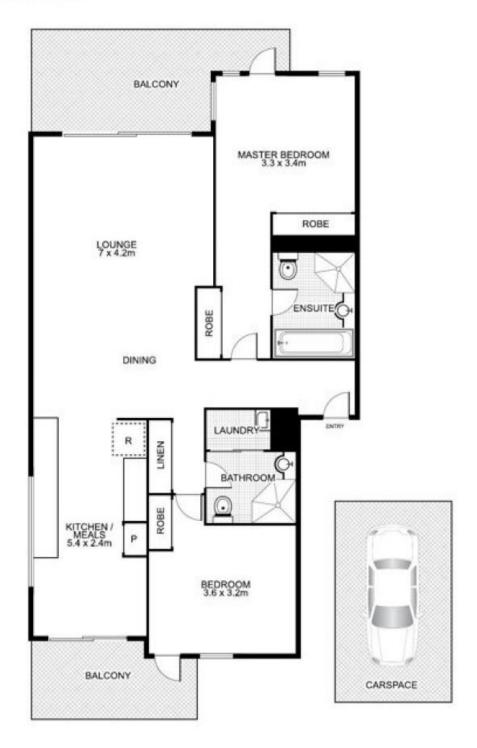

## **Convenient Living In A Picturesque Complex**

This well presented corner two bedroom apartment is located on the middle floor of the sought-after 'Torwood' building. Enjoy being conveniently placed only minutes from school, transport, village shops and the sporting facilities and parklands of Sydney Olympic Park.

## Features include:

- \* A quiet location with nature reserve outlook
- \* Private main balcony perfect for entertaining
- \* Main bedroom with ensuite and terrace access
- \* Light-filled open plan lounge and dining area
- \* Floor-to-ceiling sliding doors for indoor/outdoor flow
- \* Eat-in gas kitchen with stainless steel appliances
- \* Enjoy afternoon sun from the balcony off the kitchen
- \* Family bathroom with internal laundry and dryer
- \* Single car space in secure garage plus plenty of visitor parking
- \* Alarm system, flyscreens, excellent cross ventilation

## 3/3 Devitt Avenue, NEWINGTON

This floor plan is intended as a guide only. Layout dimension are approximate only. No representation or warranties of any nature whatsoever are given or intended. Any person using this information should rely on their own enquiries.