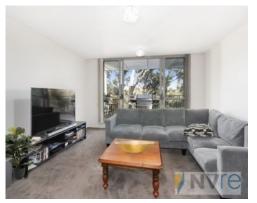

## Features include:

- \* A quiet location with nature reserve outlook
- \* Private main balcony perfect for entertaining
- \* Main bedroom with ensuite and terrace access
- \* Light-filled open plan lounge and dining area
- \* Floor-to-ceiling sliding doors for indoor/outdoor flow
- \* Eat-in gas kitchen with stainless steel appliances
- \* Enjoy afternoon sun from the balcony off the kitchen
- \* Family bathroom with internal laundry and dryer
- \* Single car space in secure garage plus plenty of visitor parking
- \* Alarm system, flyscreens, excellent cross ventilation