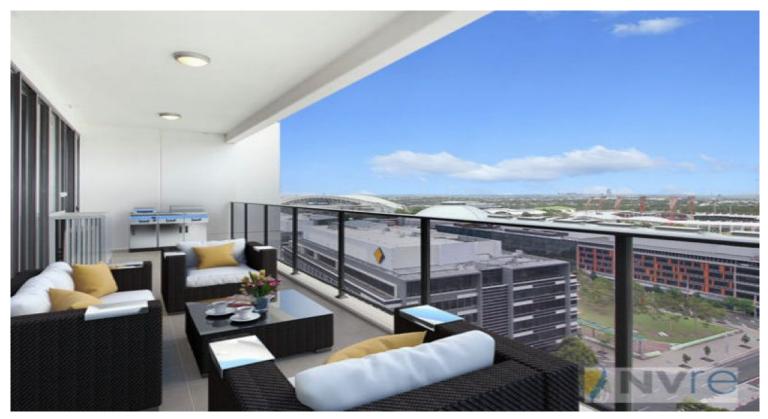

## **Olympic Park Entertainer's Dream**

Step inside this sophisticated two bedroom apartment and enjoy uninterrupted views of Sydney Olympic Park including views to the Parramatta River and Blue Mountains. Imagine entertaining on your spacious covered terrace during evening fireworks celebrations or walking just metres to catch the train or buses to area shopping districts. This property is waiting to offer you a stress-free, convenient lifestyle.

Highlights include:

- \* Panoramic views from your 23sqm balcony
- \* Wall of windows fill the unit with natural light
- \* ILVE gas cooktop, oven and rangehood
- \* Microwave and dishwasher included
- \* Internal separate laundry with washer / dryer combo
- \* Built in wardrobes in all bedrooms plus balcony access
- \* Gas bayonet in living room and on the balcony for BBQ's
- \* Double glazed windows and sliding doors throughout
- \* Security access throughout
- \* Within 100 meters walk to train station &