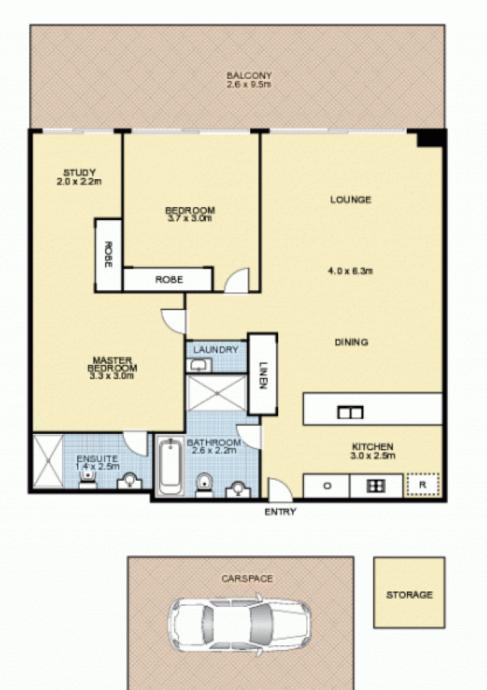

## 1502/11 Australia Avenue, OLYMPIC PARK

NORTH

This floor plan is intended as a guide only. Layout dimensions are approximate only. No representations or warranties of any nature whatsoever are given or intended. Any person using this information should rely on their own enquiries. Floor Plans by SURROUNDPIX.