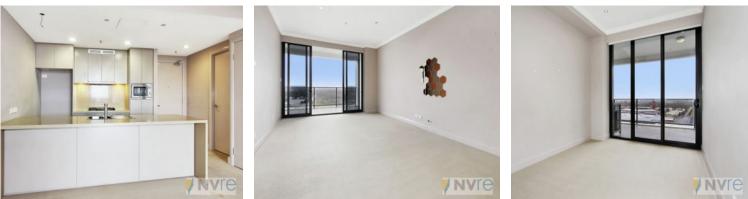

## **Enjoy Olympic Park views**

This sophisticated near new two bedroom apartment enjoys uninterrupted views of Sydney Olympic Park, Parramatta River and the Blue Mountains.

Features include: balcony with panoramic views, abundance of natural light, stainless steel appliances including microwave and dishwasher, internal laundry with dryer, built in wardrobes to both bedrooms, gas outlets in living room and on balcony, split system air conditioning in living and both bedrooms, carspace in security basement plus storage area... all this within a short walk to train station, bus stops, restaurants and the Sydney Olympic Park precinct.