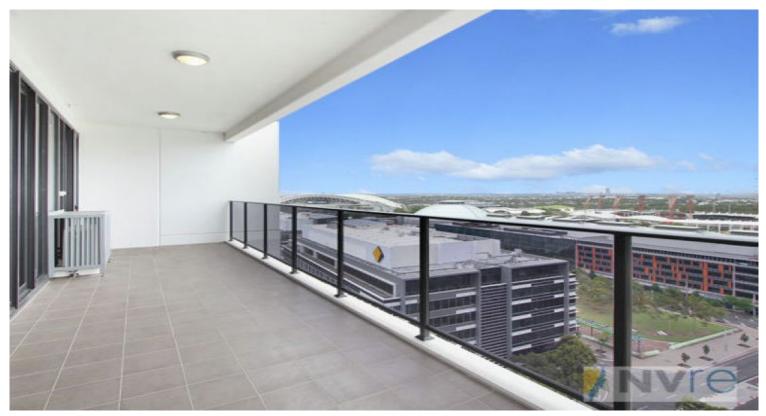

## **Enjoy Olympic Park views**

This sophisticated near new two bedroom apartment enjoys uninterrupted views of Sydney Olympic Park, Parramatta River and the Blue Mountains.

Features include: balcony with panoramic views, abundance of natural light, stainless steel appliances including microwave and dishwasher, internal laundry with dryer, built in wardrobes to both bedrooms, gas outlets in living room and on balcony, split system air conditioning in living and both bedrooms, carspace in security basement plus storage area... all this within a short walk to train station, bus stops, restaurants and the Sydney Olympic Park precinct.