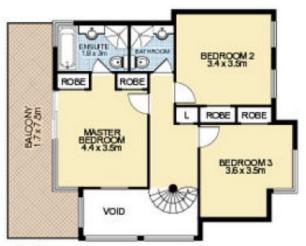

## 5/3 Devitt Avenue, NEWINGTON

LEVEL 2

Total Area : 204m² Internal : 123m² Balconies : 40m² Carspace: 29m² Storage: 12m²