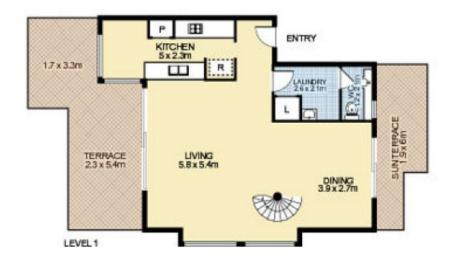

## 5/3 Devitt Avenue, NEWINGTON

LEVEL 2

Total Area : 204m² Internal : 123m² Balconies : 40m² Carspace: 29m² Storage: 12m²