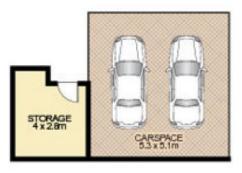

## 5/3 Devitt Avenue, NEWINGTON

LEVEL 2

Total Area : 204m² Internal : 123m² Balconies : 40m² Carspace: 29m² Storage: 12m²