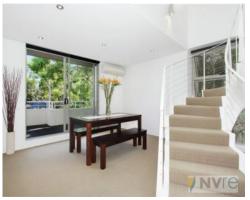

Floor-to-ceiling north facing windows combined with a 7.5m cathedral ceiling provide the home with an abundance of natural light and a gorgeous leafy aspect from every angle.

- Exclusively private apartment with only 1 common wall & boasting 204sqm of space
- Open plan living and dining area with custom built cabinetry & storage