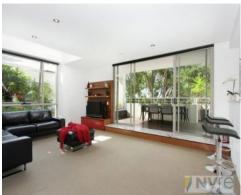

Floor-to-ceiling north facing windows combined with a 7.5m cathedral ceiling provide the home with an abundance of natural light and a gorgeous leafy aspect from every angle.

- Exclusively private apartment with only 1 common wall & boasting 204sqm of space
- Open plan living and dining area with custom built cabinetry & storage