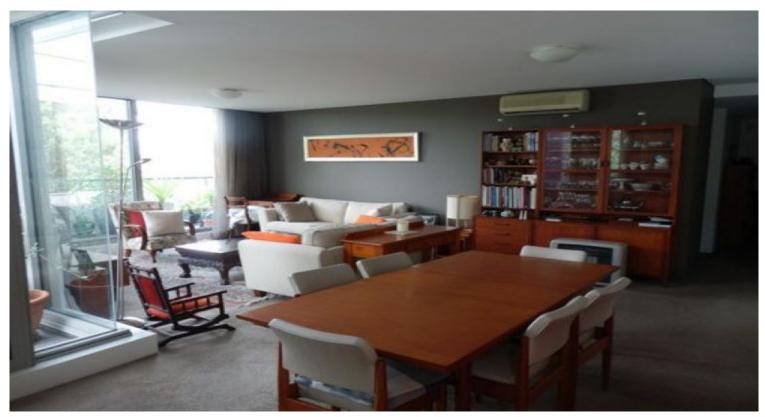

## Modern fully airconditioned penthouse

Located in one of Newington's most sought after buildings is this single level penthouse which has been recently painted throughout, has near new curtains and roller blinds and comprises three bedrooms all with built in robes and ensuite to main, split system air conditioners in each bedroom, large lounge and dining areas with an abundance of natural light, blockout blinds on the East facing windows, wrap around terrace and a separate small balcony off the modern kitchen, modern bathroom, contemporary fittings, two carspaces plus storage room in the basement security parking area and access to the building pool.