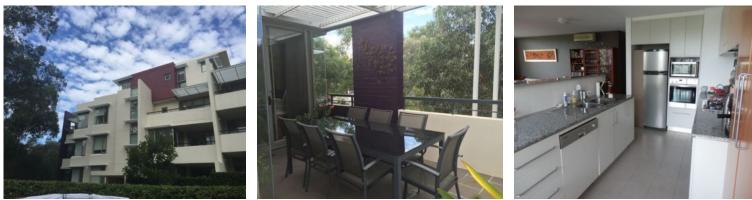

## Modern fully airconditioned penthouse

Located in one of Newington's most sought after buildings is this single level penthouse which has been recently painted throughout, has near new curtains and roller blinds and comprises three bedrooms all with built in robes and ensuite to main, split system air conditioners in each bedroom, large lounge and dining areas with an abundance of natural light, blockout blinds on the East facing windows, wrap around terrace and a separate small balcony off the modern kitchen, modern bathroom, contemporary fittings, two carspaces plus storage room in the basement security parking area and access to the building pool.