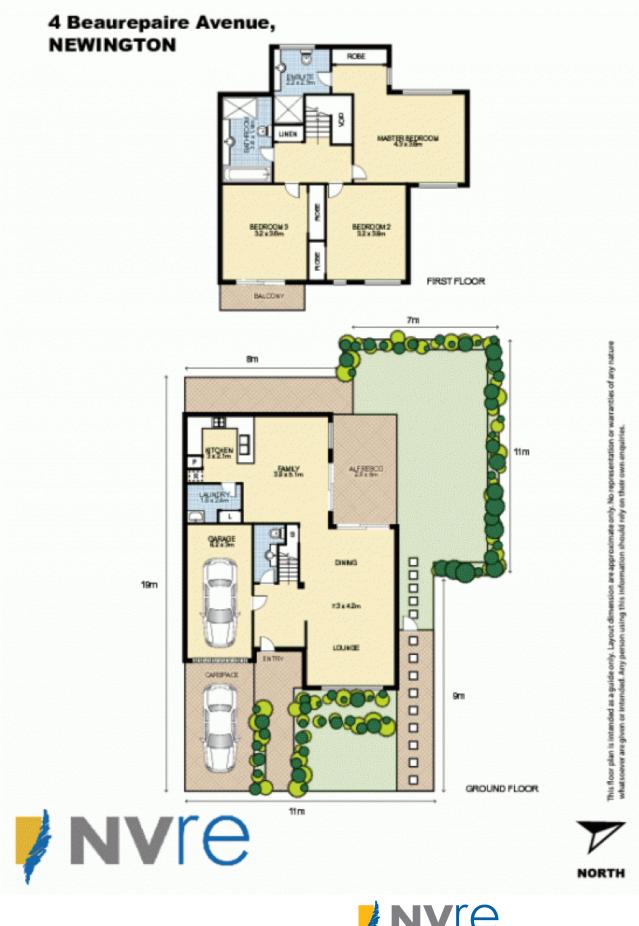

## **Another Happy vendors and Proud New Owners!**

A sensational family home not to be missed.

Cleverly configured for easy flow and seamless indoor/outdoor entertaining, this stunning three-bedroom family home enjoys a peaceful position in a desirable Newington street.

Stylishly appointed, the home enjoys a sunny north-easterly aspect and impressively scaled interiors beautifully maintained by the current owners. Nestled amongst established easy care gardens and a child-friendly backyard, the expansive property showcases high end finishes, a relaxed resort-style entertaining courtyard complemented by substantial bedrooms and living areas.

Some of the many features include:

- \* Open plan formal lounge and dining area with garden and backyard views
- \* Gourmet gas kitchen with island bench, stainless steel appliances

**Matthew Hamilton** 