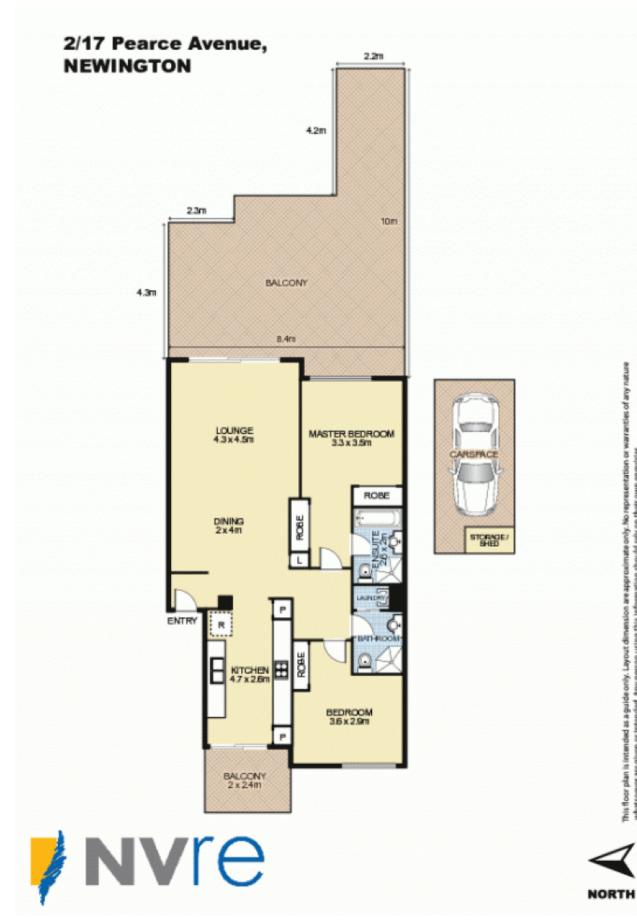

## **Luxury Retreat - Ground Floor Apartment** With 'Wow' Factor Kitchen & Entertainers

Set in a sought-after ground floor position with minimal steps, this luxury apartment offers warm and welcoming open-plan living spaces that flow seamlessly onto a huge entertaining balcony that provides an idyllic spot to relax or spend time with friends and family.

Additional features include two generous bedrooms with built-in wardrobes and ceiling fans; two upgraded bathrooms including an ensuite in the master bedroom; large windows allowing natural light to fill the rooms; internal laundry and linen cabinets with upgraded doors; clear vinyl patio enclosure to shield the outdoor lounge area for year-round entertaining; split system air conditioning; new blinds, carpeting & lighting; additional balcony off kitchen; access to outdoor swimming pool; b