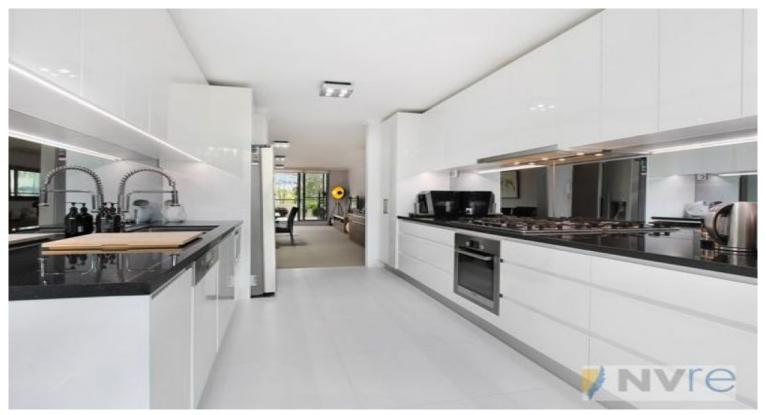

The recently renovated 'WOW' factor kitchen is sure to please the most discerning chef, complete with Bosch appliances, European designed kitchen mixer, drawer designed cabinets maximising your storage space, stone benchtop and mirrored splashback with dimmable under cabinet LED lighting and large format tile flooring.