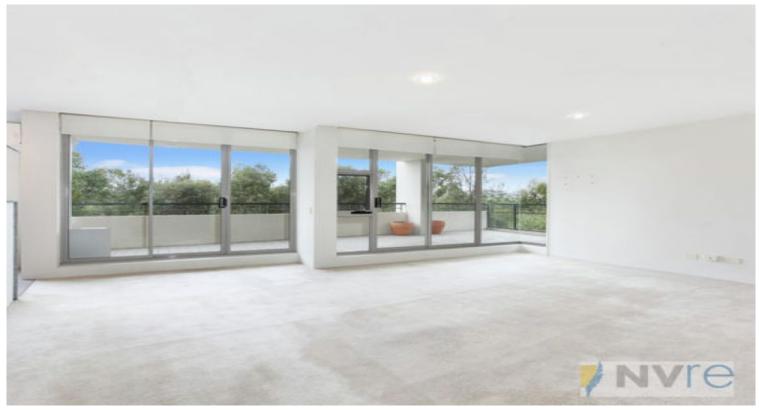

## The Perfect Mix of Location, Aspect & Convenience

Occupying a prime position in the family-friendly suburb of Newington, this beautiful 3 bedroom apartment is set on the middle floor of the well regarded 'Bellerive' complex built by Mirvac. Offering private open plan living and panoramic views from your spacious wrap-around balcony, this special property is ideal for those seeking a desirable easy care lifestyle.

## Features include:

- Generous living and dining space framed with floor to ceiling glass  $% \left( 1\right) =\left( 1\right) \left( 1$
- Sliding doors open to private entertainer's wrap-around terrace
- 3 spacious bedrooms with built-ins, Master with ensuite & balcony access
- Gourmet eat-in kitchen, stainless steel appliances & stone benchtops
- Internal laundry, modern bathrooms, upgraded downlights
- Security building with intercom system, garage parking for two cars
- Split system air conditioning, excellent air circulation for year-round comfort