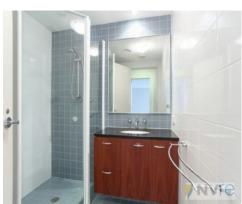

## Features include:

- Generous living and dining space framed with floor to ceiling glass  $% \left( 1\right) =\left( 1\right) \left( 1$
- Sliding doors open to private entertainer's wrap-around terrace
- 3 spacious bedrooms with built-ins, Master with ensuite & balcony access
- Gourmet eat-in kitchen, stainless steel appliances & stone benchtops
- Internal laundry, modern bathrooms, upgraded downlights
- Security building with intercom system, garage parking for two cars
- Split system air conditioning, excellent air circulation for year-round comfort