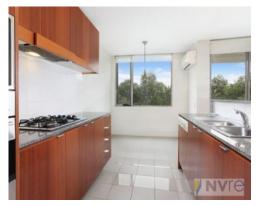

## Features include:

- Generous living and dining space framed with floor to ceiling glass  $% \left( 1\right) =\left( 1\right) \left( 1$
- Sliding doors open to private entertainer's wrap-around terrace
- 3 spacious bedrooms with built-ins, Master with ensuite & balcony access
- Gourmet eat-in kitchen, stainless steel appliances & stone benchtops
- Internal laundry, modern bathrooms, upgraded downlights
- Security building with intercom system, garage parking for two cars
- Split system air conditioning, excellent air circulation for year-round comfort