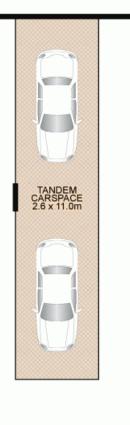

## 16/9 Nurmi Avenue, NEWINGTON

This floor plan is intended as a guide only. Layout dimension are approximate only. No representation or warranties of any nature whatsoever are given or intended. Any person using this information should rely on their own enquiries.

Total Area: 175m² Internal: 109m² Balcony: 36m² Carspace: 30m²