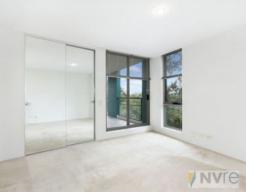

## Features include:

- Generous living and dining space framed with floor to ceiling glass  $% \left( 1\right) =\left( 1\right) \left( 1$
- Sliding doors open to private entertainer's wrap-around terrace
- 3 spacious bedrooms with built-ins, Master with ensuite & balcony access
- Gourmet eat-in kitchen, stainless steel appliances & stone benchtops
- Internal laundry, modern bathrooms, upgraded downlights
- Security building with intercom system, garage parking for two cars
- Split system air conditioning, excellent air circulation for year-round comfort