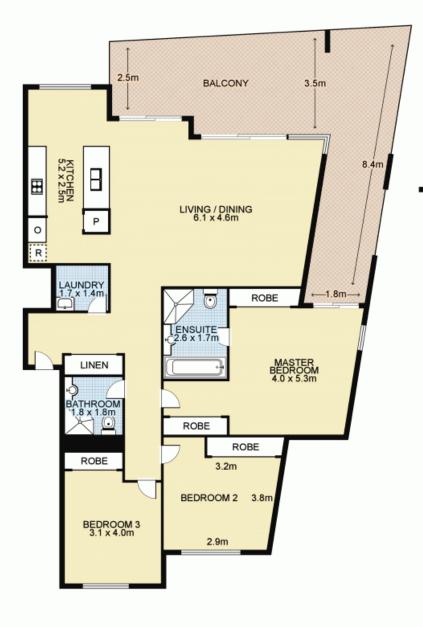

## 16/9 Nurmi Avenue, NEWINGTON

This floor plan is intended as a guide only. Layout dimension are approximate only. No representation or warranties of any nature whatsoever are given or intended. Any person using this information should rely on their own enquiries.

Total Area: 175m² Internal: 109m² Balcony: 36m² Carspace: 30m²