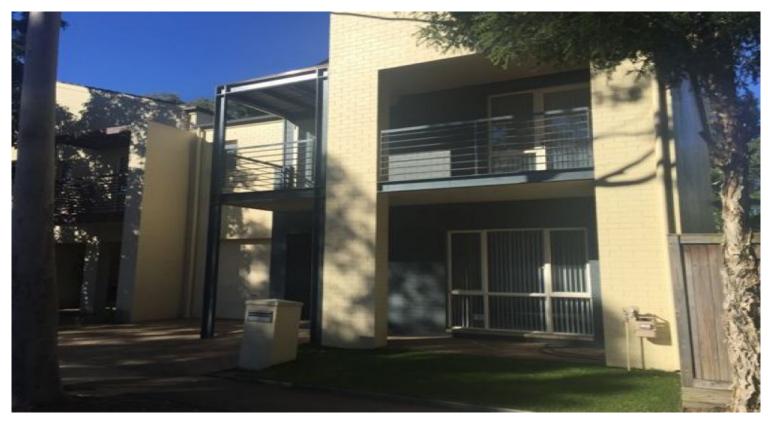

## Fully air conditioned home

Large three bedroom home with drive through lock up garage, ducted air conditioning throughout, security alarm, freshly painted, lounge with carpet, tiled dining room, powder room, internal laundry (no dryer), fully paved rear courtyard with covered pergola, kitchen with stainless steel appliances, large main bathroom, main bedroom with ensuite, built in robes and covered balcony, second bedroom has built in and covered balcony, third bedroom has built in robes.