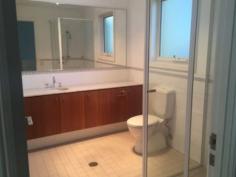

## Fully air conditioned home

Large three bedroom home with drive through lock up garage, ducted air conditioning throughout, security alarm, freshly painted, lounge with carpet, tiled dining room, powder room, internal laundry (no dryer), fully paved rear courtyard with covered pergola, kitchen with stainless steel appliances, large main bathroom, main bedroom with ensuite, built in robes and covered balcony, second bedroom has built in and covered balcony, third bedroom has built in robes.