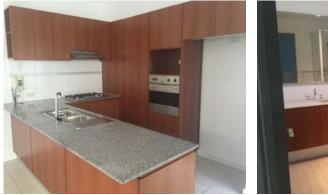

## Fully air conditioned home

Large three bedroom home with drive through lock up garage, ducted air conditioning throughout, security alarm, freshly painted, lounge with carpet, tiled dining room, powder room, internal laundry (no dryer), fully paved rear courtyard with covered pergola, kitchen with stainless steel appliances, large main bathroom, main bedroom with ensuite, built in robes and covered balcony, second bedroom has built in and covered balcony, third bedroom has built in robes.