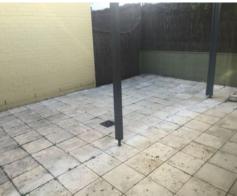

## Fully air conditioned home

Large three bedroom home with drive through lock up garage, ducted air conditioning throughout, security alarm, freshly painted, lounge with carpet, tiled dining room, powder room, internal laundry (no dryer), fully paved rear courtyard with covered pergola, kitchen with stainless steel appliances, large main bathroom, main bedroom with ensuite, built in robes and covered balcony, second bedroom has built in and covered balcony, third bedroom has built in robes.