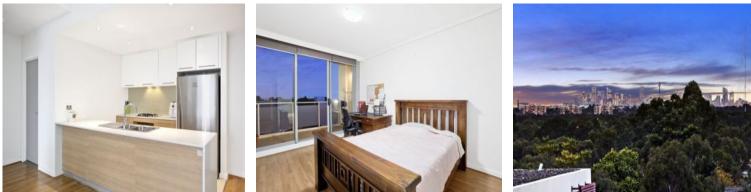

Situated in a generously sized apartment comprising of a generously sized study area, a kitchen with high end surface, a large living room, a generous bathroom, bedroom w/ built-ins & a large balcony overviewing the city + a storage cage.

This building was built by Crown putting this building in one of the most luxurious in the area.

(The only complex with elevators in Newington)

Features include:

- Polished floorboards throughout
- Building resident room, common area (Part