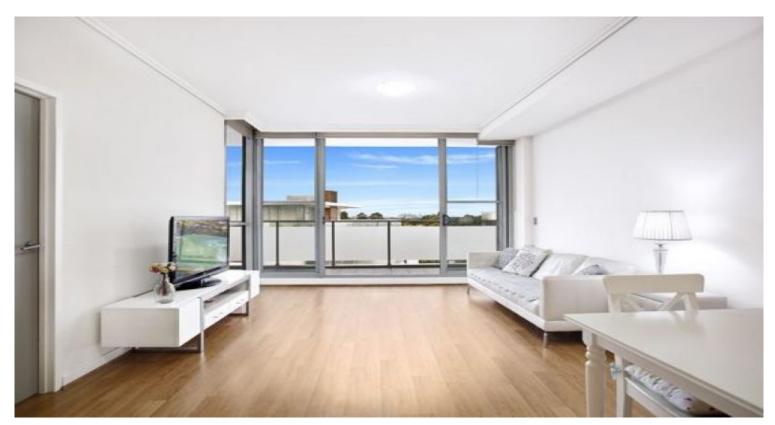

Situated in a generously sized apartment comprising of a generously sized study area, a kitchen with high end surface, a large living room, a generous bathroom, bedroom w/ built-ins & a large balcony overviewing the city + a storage cage.

This building was built by Crown putting this building in one of the most luxurious in the area.

(The only complex with elevators in Newington)

Features include:

- Polished floorboards throughout
- Building resident room, common area (Part