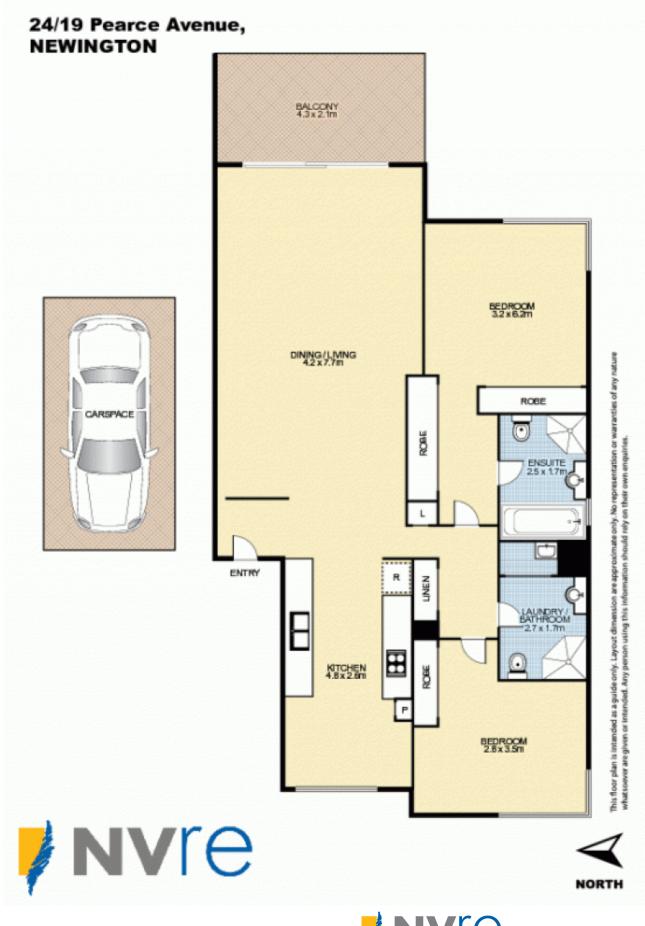

## **Designer Quality Apartment in Convenient Location**

Be impressed by this delightful two bedroom apartment with separate balconies off each bedroom and living space. The layout of the apartment feels more like a home, with bright interiors throughout. Filled with natural sunlight, this top floor apartment is stylishly presented with an East facing aspect.

Set in the family friendly suburb of Newington, enjoy a convenient, relaxing and low maintenance lifestyle. The home boasts open plan living which flows through to your sun-drenched balcony, offering a leafy outlook and Olympic Park views.

## Features include:

- \* Two spacious bedrooms with large corner windows, mirror built-ins
- \* Modern bathrooms including ensuite in master
- \* Combined lounge and dining area
- \* Complex swimming pool and BBQ area