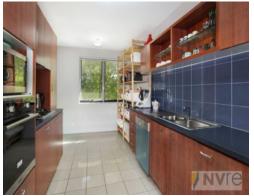

## Features include:

- \* Two spacious bedrooms with large corner windows, mirror built-ins
- \* Modern bathrooms including ensuite in master
- \* Combined lounge and dining area
- \* Complex swimming pool and BBQ area