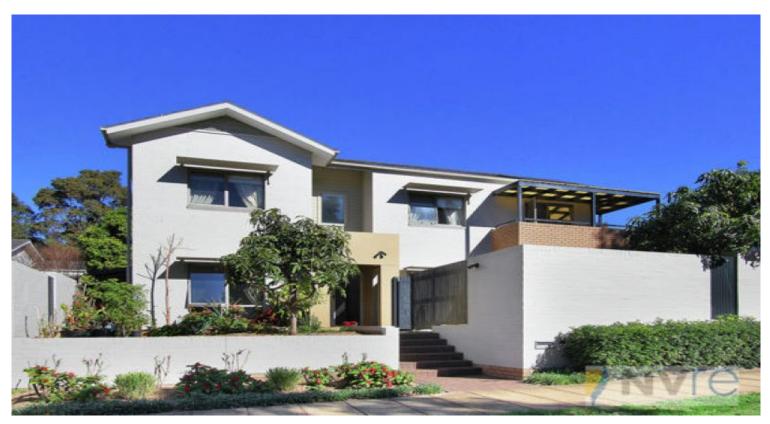

## **Prestigious Model Residence With Sophisticated** Interiors

Meticulously maintained both inside and out, this stunning freestanding home offers resort-like gardens complete with fruit trees and a fish pond. Situated on an elevated 400sqm block, this oversized four bedroom home is spotlighted by high quality custom upgrades and elegance. The unique floor plan unfolds through the central foyer with separate dining and living spaces, each flowing out to their own outdoor space.

## INTERNAL

- 4 elegant bedrooms with mirror built-ins, ensuite in master
- Chef's kitchen with large pantry, stone benchtops and stainless steel appliances
- Sunny casual meals and family space adjoin the kitchen
- Formal living and dining room with high ceilings and garden views
- Tile floors and neutral carpet in bedrooms, recently painted both inside  $\boldsymbol{\vartheta}$ out
- North facing freestanding home on a spacio