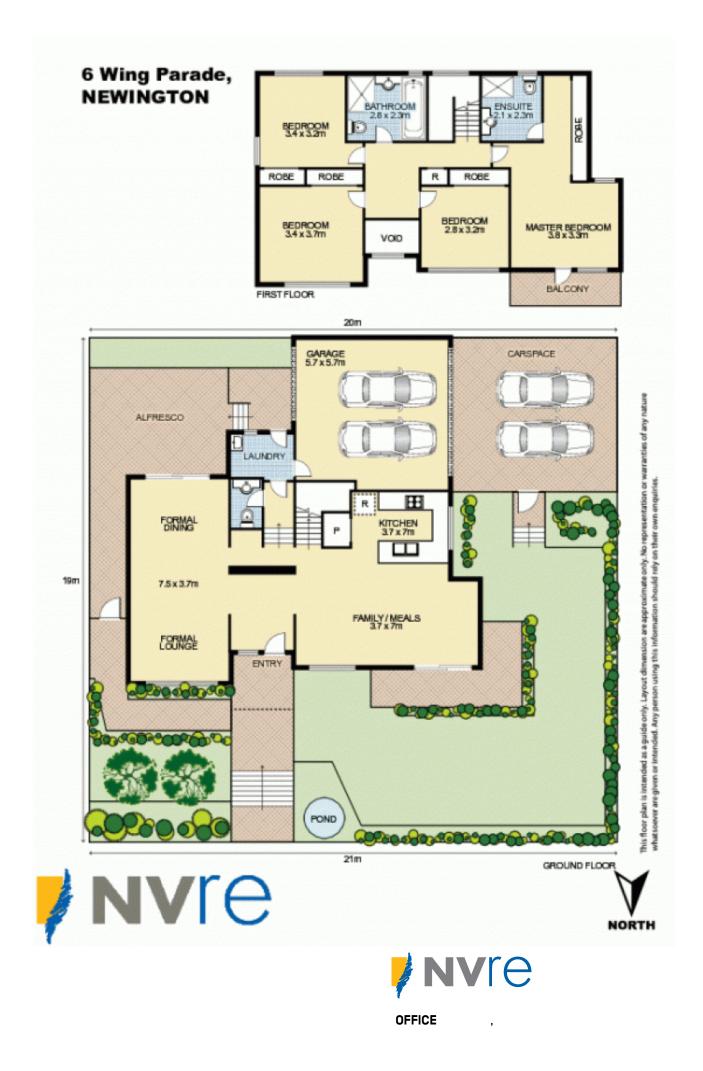

## **Prestigious Model Residence With Sophisticated** Interiors

Meticulously maintained both inside and out, this stunning freestanding home offers resort-like gardens complete with fruit trees and a fish pond. Situated on an elevated 400sqm block, this oversized four bedroom home is spotlighted by high quality custom upgrades and elegance. The unique floor plan unfolds through the central foyer with separate dining and living spaces, each flowing out to their own outdoor space.

## INTERNAL

- 4 elegant bedrooms with mirror built-ins, ensuite in master
- Chef's kitchen with large pantry, stone benchtops and stainless steel appliances
- Sunny casual meals and family space adjoin the kitchen
- Formal living and dining room with high ceilings and garden views
- Tile floors and neutral carpet in bedrooms, recently painted both inside  $\boldsymbol{\vartheta}$ out
- North facing freestanding home on a spacio