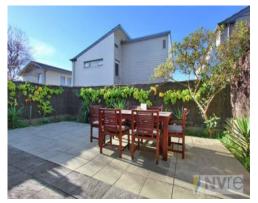

## Features include:

- \* Separate living and dining areas
- \* Modern kitchen with quality appliances
- \* Adjoining meals area adjacent to kitchen
- \* Excellent indoor / outdoor flow & ventilation
- \* Alfresco entertaining courtyard
- \* Three generous bedrooms with built-ins
- \* Main bedroom features balcony & ensuite
- \* Separate internal laundry with outdoor access
- \* Air conditioning, gas heating & blinds