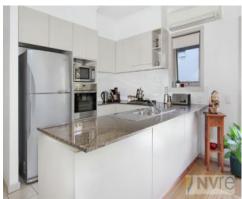

## Features include:

- \* Separate living and dining areas
- \* Modern kitchen with quality appliances
- \* Adjoining meals area adjacent to kitchen
- \* Excellent indoor / outdoor flow & ventilation
- \* Alfresco entertaining courtyard
- \* Three generous bedrooms with built-ins
- \* Main bedroom features balcony & ensuite
- \* Separate internal laundry with outdoor access
- \* Air conditioning, gas heating & blinds