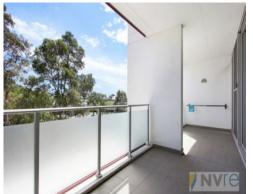

## Features include:

- Spacious bedroom with built-in wardrobe
- Floor-to-ceiling glass sliders open to covered entertaining terrace
- Open study which could be used as a 2nd bedroom or separate dining
- Sleek kitchen featuring quality appliances, dishwasher
- Modern bathroom with internal laundry
- Large living room flows to balcony
- Oversized balcony accessible from living area and bedroom
- Reverse cycle air-conditioning
- Security video intercom & lift access to  $\ensuremath{\text{c}}$