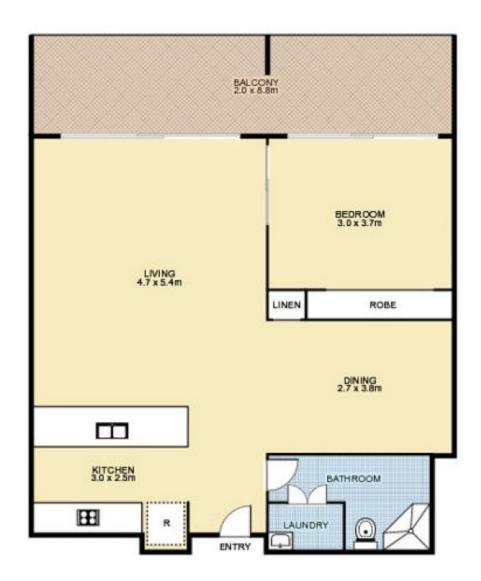

## Modern, Spacious One Bedroom Plus Study - Resort Living

A rare opportunity to purchase this innovative high quality apartment! This stylish and peaceful 1 bed plus study apartment is set in the stunning 'eko' development, designed with high ceilings and sun-drenched living areas. The building offers residents first-class facilities including a glass walled gym overlooking the infinity pool and spa, multi-function director's suite, piano room, BBQ and entertaining areas and landscaped surrounds.

## Features include:

- Spacious bedroom with built-in wardrobe
- Floor-to-ceiling glass sliders open to covered entertaining terrace
- Open study which could be used as a 2nd bedroom or separate dining
- Sleek kitchen featuring quality appliances, dishwasher
- Modern bathroom with internal laundry
- Large living room flows to balcony
- Oversized balcony accessible from living area and bedroom
- Reverse cycle air-conditioning
- Security video intercom & lift access to  $\ensuremath{\text{c}}$

## B203/1 Avenue of Europe, NEWINGTON

This floor plan is intended as a guide only. Layout dimensions are approximate only. No representations or warranties of any nature whatsoever are given or intended. Any person using this information should rely on their own enquiries. Floor Plans by SURROUNDPIX.