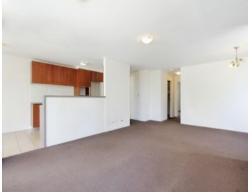

## Fantastic Floor plan, plenty of natural light!

Beautiful 2 bedroom apartment with large living areas that create a private and comfortable home. Enjoy seamless indoor/outdoor flow through floor-to-ceiling glass sliding doors to your private generously sized balcony with lovely leafy views.

## Features include:

- Elevated ground floor unit
- 2 well sized bedrooms with built-in robes
- Main bathroom with concealed laundry & dryer
- Eat-in kitchen with ample storage & bench space
- Stainless steel appliances, gas cooktop
- Open plan living & dining areas
- Large entertaining balcony
- Secure car space in garage parking
- Excellent cross ventilation
- Intercom access, security alarm, flyscreens & blinds