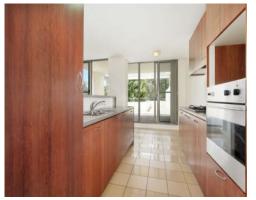

## Features include:

- Elevated ground floor unit
- 2 well sized bedrooms with built-in robes
- Main bathroom with concealed laundry & dryer
- Eat-in kitchen with ample storage & bench space
- Stainless steel appliances, gas cooktop
- Open plan living & dining areas
- Large entertaining balcony
- Secure car space in garage parking
- Excellent cross ventilation
- Intercom access, security alarm, flyscreens & blinds