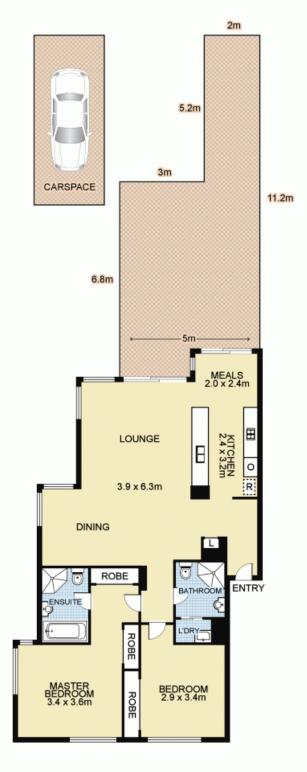

## Features include:

- Elevated ground floor unit
- 2 well sized bedrooms with built-in robes
- Main bathroom with concealed laundry & dryer
- Eat-in kitchen with ample storage & bench space
- Stainless steel appliances, gas cooktop
- Open plan living & dining areas
- Large entertaining balcony
- Secure car space in garage parking
- Excellent cross ventilation
- Intercom access, security alarm, flyscreens & blinds

**Matthew Hamilton** 

Chuck Lee 0402 372 286

**OFFICE** 

1/1 Heidelberg Avenue, NEWINGTON

This floor plan is intended as a guide only. Layout dimensions are approximate only. No representations or warranties of any nature whatsoever are given or intended. Any person using this information should rely on their own enquiries. Floor Plans by SURROUNDPIX.