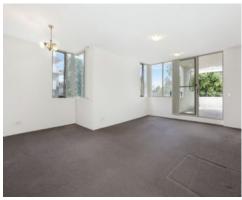

## Features include:

- Elevated ground floor unit
- 2 well sized bedrooms with built-in robes
- Main bathroom with concealed laundry & dryer
- Eat-in kitchen with ample storage & bench space
- Stainless steel appliances, gas cooktop
- Open plan living & dining areas
- Large entertaining balcony
- Secure car space in garage parking
- Excellent cross ventilation
- Intercom access, security alarm, flyscreens & blinds