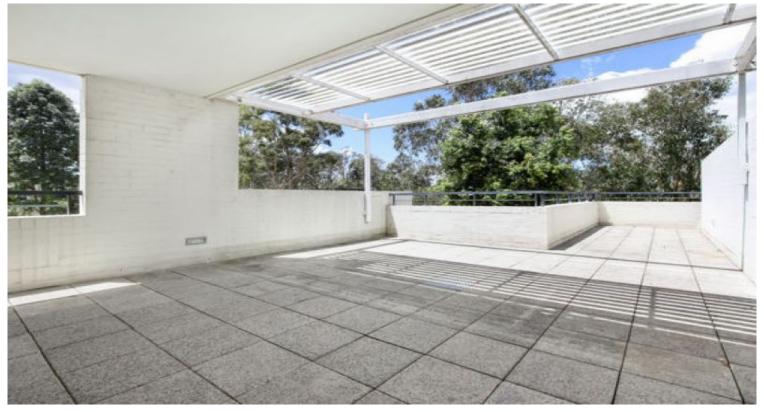

## Fantastic Floor plan, plenty of natural light!

Beautiful 2 bedroom apartment with large living areas that create a private and comfortable home. Enjoy seamless indoor/outdoor flow through floor-to-ceiling glass sliding doors to your private generously sized balcony with lovely leafy views.

## Features include:

- Elevated ground floor unit
- 2 well sized bedrooms with built-in robes
- Main bathroom with concealed laundry & dryer
- Eat-in kitchen with ample storage & bench space
- Stainless steel appliances, gas cooktop
- Open plan living & dining areas
- Large entertaining balcony
- Secure car space in garage parking
- Excellent cross ventilation
- Intercom access, security alarm, flyscreens & blinds