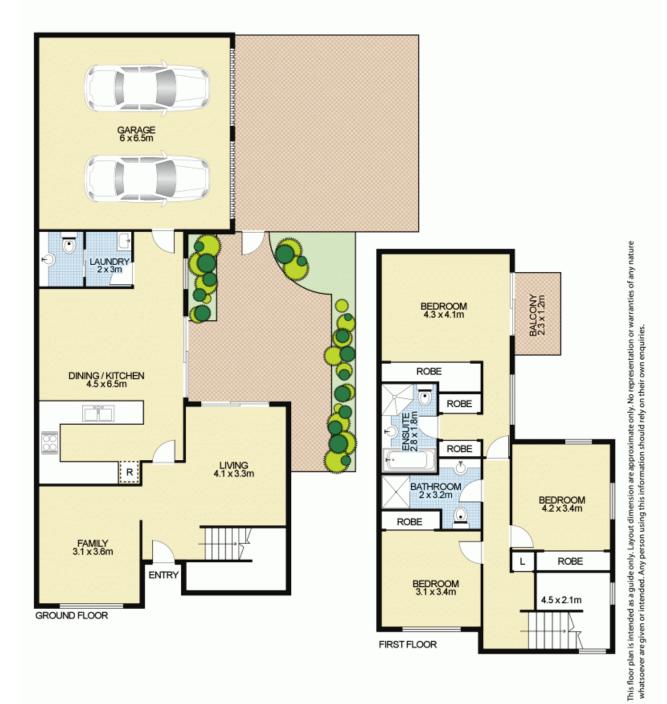

A Rare Find.

Located on a quiet street in the family-friendly suburb of Newington, this lovely 3 bedroom home with 2 lockup garage offers a fantastic opportunity to

Designed for the entertainer and modern family lifestyle, this contemporary home offers comfort and convenience. A light filled and spacious open plan living area are highlighted by the functional floor plan. Don't miss this rare opportunity for a 3 bedroom home with a 2 car garage!

## Features include:

- Separate living and dining areas
- Modern kitchen with quality appliances
- Adjoining meals area adjacent to kitchen - Excellent indoor / outdoor flow & ventilation
- Alfresco entertaining courtyard
- Three generous bedrooms with built-ins
- Separate internal laundry
- Security alarm, internal access to double