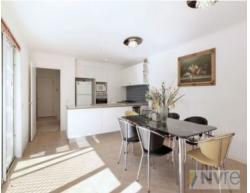

## Features include:

- Separate living and dining areas
- Modern kitchen with quality appliances
- Adjoining meals area adjacent to kitchen - Excellent indoor / outdoor flow & ventilation
- Alfresco entertaining courtyard
- Three generous bedrooms with built-ins
- Separate internal laundry
- Security alarm, internal access to double