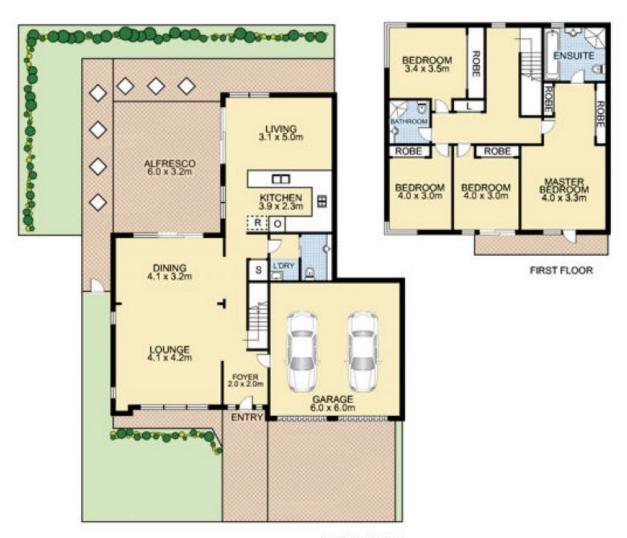

Area: 330 m2

## 21 Lewis Way, NEWINGTON

**NV**re

This floor plan is intended as a guide only. Layout dimensions are approximate only. No representations or warranties of any nature whatsoever are given or intended. Any person using this information should rely on their own enquiries. Floor Plans by SURROUNDPIX.

OFFICE