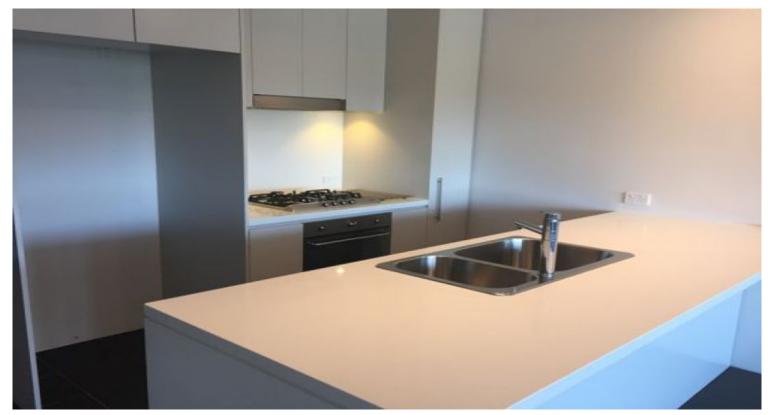

Features include: separate air conditioning in the living room and the bedroom, gourmet kitchen with stainless steel appliances including microwave, combined bathroom/laundry with washer/dryer machine, balcony, separate media room with built in robes, bedroom with built in robes, underground security parking and a storage cage.