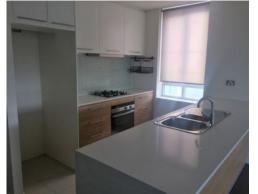

## Freshly painted 'Eko' apartment

Freshly painted and well maintained two bedroom apartment on level 3 of the 'Lumiere' building in the award winning 'Eko' complex.

Featuring a very bright living area, modern kitchen with stainless steel appliances and dishwasher, bedrooms with built in robes and ensuite to main, air conditioning, underground security car space and storage cage.