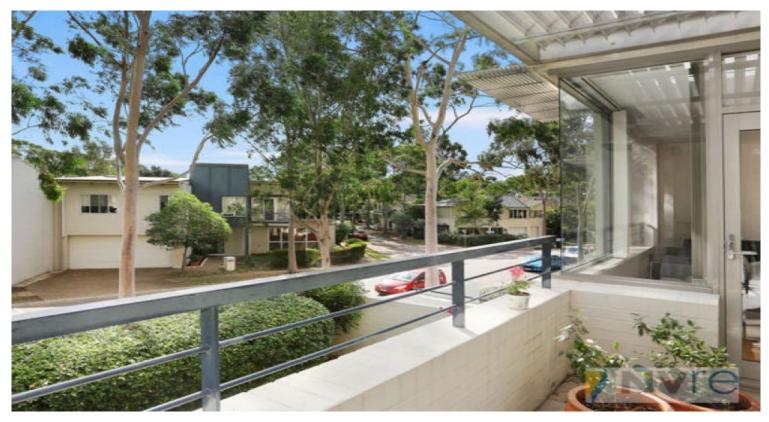

## Beautiful Corner Apartment In 'Centennial' Building Acclaimed

Showcasing Mirvac's award winning design, this superb two bedroom apartment appeals with spacious dimensions and stylish contemporary finishes. The living area is filled with natural light and opens to two covered balconies with leafy views. Bedrooms offer large windows and balcony access. Buyers are destined to fall in love with the tropical resort grounds and recreational facilities surrounding the suburb.

- Large open area for living and dining with leafy outlooks
- Glass sliding doors open to two covered balconies for seamless indoor/outdoor flow
- Newly tiled eat-in kitchen has added storage and stainless steel appliances
- Bedrooms are appointed with air conditioning and built-in wardrobes
- Bathrooms exhibit quality tiling and stone vanities, ensuite has a bathtub
- Interiors are finished with timber floors, neutral paint and modern lighting
- Separate internal laundry with dryer, vertical blinds and flyscreens