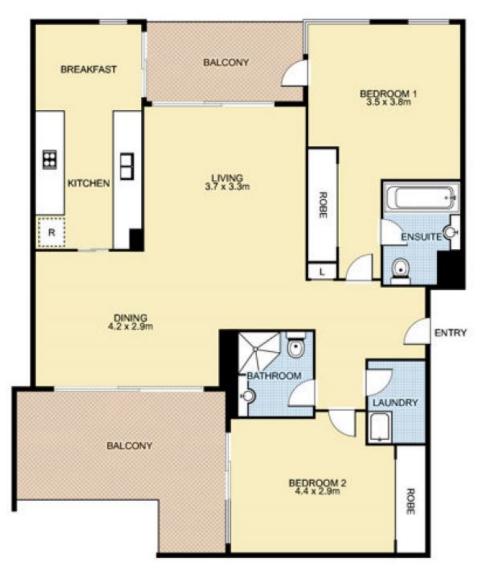

## Beautiful Corner Apartment In 'Centennial' Building Acclaimed

Showcasing Mirvac's award winning design, this superb two bedroom apartment appeals with spacious dimensions and stylish contemporary finishes. The living area is filled with natural light and opens to two covered balconies with leafy views. Bedrooms offer large windows and balcony access. Buyers are destined to fall in love with the tropical resort grounds and recreational facilities surrounding the suburb.

- Large open area for living and dining with leafy outlooks
- Glass sliding doors open to two covered balconies for seamless indoor/outdoor flow
- Newly tiled eat-in kitchen has added storage and stainless steel appliances
- Bedrooms are appointed with air conditioning and built-in wardrobes
- Bathrooms exhibit quality tiling and stone vanities, ensuite has a bathtub
- Interiors are finished with timber floors, neutral paint and modern lighting
- Separate internal laundry with dryer, vertical blinds and flyscreens