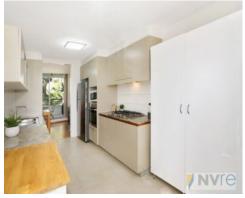

- Large open area for living and dining with leafy outlooks
- Glass sliding doors open to two covered balconies for seamless indoor/outdoor flow
- Newly tiled eat-in kitchen has added storage and stainless steel appliances
- Bedrooms are appointed with air conditioning and built-in wardrobes
- Bathrooms exhibit quality tiling and stone vanities, ensuite has a bathtub
- Interiors are finished with timber floors, neutral paint and modern lighting
- Separate internal laundry with dryer, vertical blinds and flyscreens