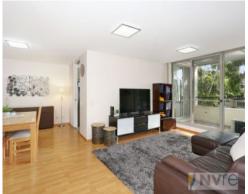

## Beautiful Corner Apartment In 'Centennial' Building Acclaimed

Showcasing Mirvac's award winning design, this superb two bedroom apartment appeals with spacious dimensions and stylish contemporary finishes. The living area is filled with natural light and opens to two covered balconies with leafy views. Bedrooms offer large windows and balcony access. Buyers are destined to fall in love with the tropical resort grounds and recreational facilities surrounding the suburb.

- Large open area for living and dining with leafy outlooks
- Glass sliding doors open to two covered balconies for seamless indoor/outdoor flow
- Newly tiled eat-in kitchen has added storage and stainless steel appliances
- Bedrooms are appointed with air conditioning and built-in wardrobes
- Bathrooms exhibit quality tiling and stone vanities, ensuite has a bathtub
- Interiors are finished with timber floors, neutral paint and modern lighting
- Separate internal laundry with dryer, vertical blinds and flyscreens