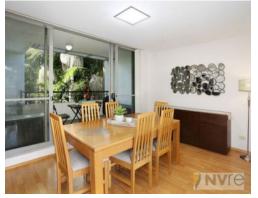

## Beautiful Corner Apartment In 'Centennial' Building Acclaimed

Showcasing Mirvac's award winning design, this superb two bedroom apartment appeals with spacious dimensions and stylish contemporary finishes. The living area is filled with natural light and opens to two covered balconies with leafy views. Bedrooms offer large windows and balcony access. Buyers are destined to fall in love with the tropical resort grounds and recreational facilities surrounding the suburb.

- Large open area for living and dining with leafy outlooks
- Glass sliding doors open to two covered balconies for seamless indoor/outdoor flow
- Newly tiled eat-in kitchen has added storage and stainless steel appliances
- Bedrooms are appointed with air conditioning and built-in wardrobes
- Bathrooms exhibit quality tiling and stone vanities, ensuite has a bathtub
- Interiors are finished with timber floors, neutral paint and modern lighting
- Separate internal laundry with dryer, vertical blinds and flyscreens