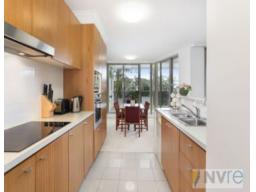

## SOLD \$775,000 in May 2018 | Contact Chuck

Recent upgrades make this a fantastic move-in-ready unit!

This light and bright ground floor apartment offers a unique open floorplan design with a large park-side terrace. The property is perfectly positioned in a small block of 12 units with a sunny North facing aspect. Generous internal living spaces, plus a wide outdoor terrace with sprawling park and pool views will impress the most discerning of buyers.

## Highlights include:

- New carpet & internal paint
- Split system air conditioning
- Large North facing terrace
- Unique open floor plan
- Close to shops and transport
- Parkside location with private pool and garden views
- Complex outdoor swimming pool
- Quality window finishes and flyscreens