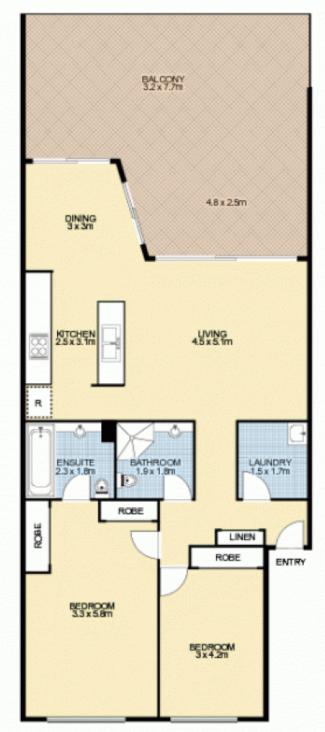

## 7/3 Nurmi Avenue, NEWINGTON

This floor plan a actionable as a guide only. Layout dimension are approximate any har representance evertanties of any nature what cover are given as inventional. Any personauting that internation thoust raby on that own enquiries.