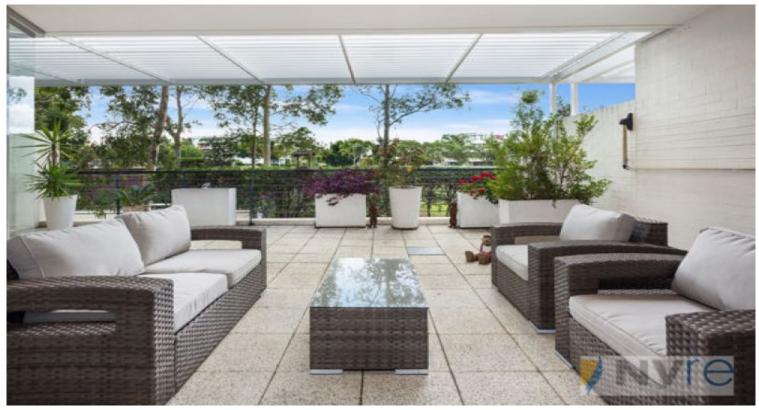

## SOLD \$775,000 in May 2018 | Contact Chuck

Recent upgrades make this a fantastic move-in-ready unit!

This light and bright ground floor apartment offers a unique open floorplan design with a large park-side terrace. The property is perfectly positioned in a small block of 12 units with a sunny North facing aspect. Generous internal living spaces, plus a wide outdoor terrace with sprawling park and pool views will impress the most discerning of buyers.

## Highlights include:

- New carpet & internal paint
- Split system air conditioning
- Large North facing terrace
- Unique open floor plan
- Close to shops and transport
- Parkside location with private pool and garden views
- Complex outdoor swimming pool
- Quality window finishes and flyscreens