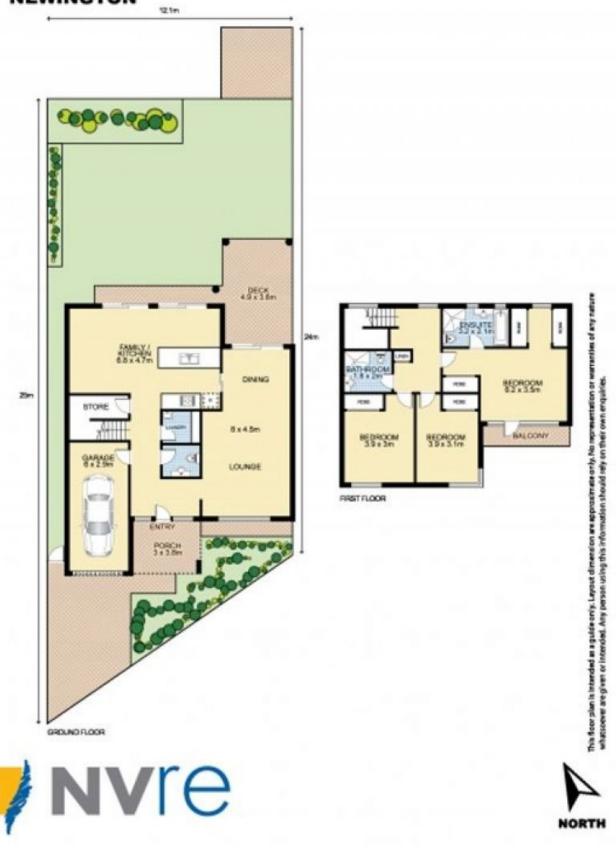

Area: 317 m2

317 sqm Block with Big Bedrooms! Heaps of Potential !!!

This stunning Mirvac built home delivers a wealth of indoor and outdoor living coupled with superior accommodations that ensure a comfortable lifestyle environment.

Set on a generous 317sqm block, the versatile internal floorplan and large backyard make this a fantastic opportunity for families looking for extra space, both inside and out.

Features include:

- New interior and exterior paint offer move-in ready condition
- Refreshed kitchen with stainless steel appliances and breakfast bar
- Warm family room off kitchen with timber floors and garden views
- Open plan formal living and dining space flow to outdoor space
- Timber deck with custom lighting and covered alfresco entertaining
- Level lawn and elevated garden beds
- Double sized bedrooms with built-ins
- Full bathroom upstairs, beautifully renova