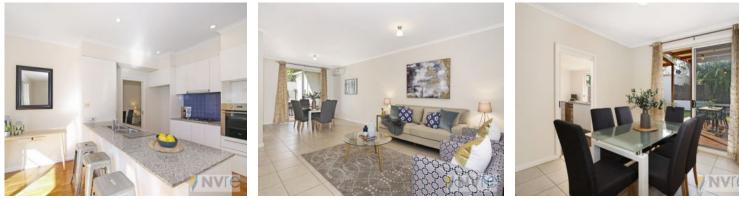

Area: 317 m2

317 sqm Block with Big Bedrooms! Heaps of Potential !!!

This stunning Mirvac built home delivers a wealth of indoor and outdoor living coupled with superior accommodations that ensure a comfortable lifestyle environment.

Set on a generous 317sqm block, the versatile internal floorplan and large backyard make this a fantastic opportunity for families looking for extra space, both inside and out.

Features include:

- New interior and exterior paint offer move-in ready condition
- Refreshed kitchen with stainless steel appliances and breakfast bar
- Warm family room off kitchen with timber floors and garden views
- Open plan formal living and dining space flow to outdoor space
- Timber deck with custom lighting and covered alfresco entertaining
- Level lawn and elevated garden beds
- Double sized bedrooms with built-ins
- Full bathroom upstairs, beautifully renova