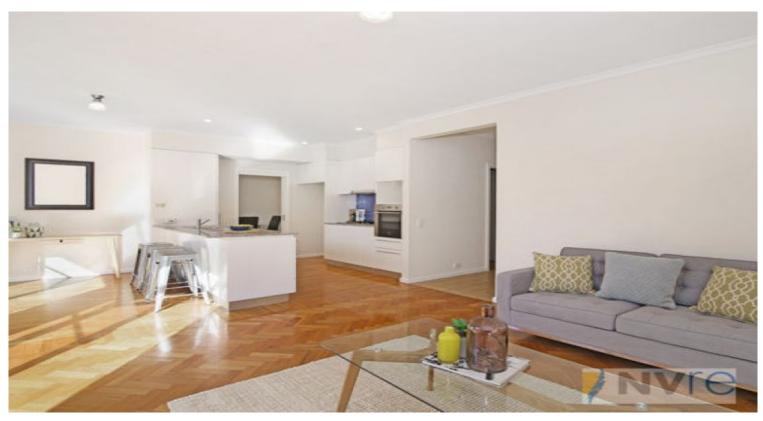

Area: 317 m2

317 sqm Block with Big Bedrooms! Heaps of Potential !!!

This stunning Mirvac built home delivers a wealth of indoor and outdoor living coupled with superior accommodations that ensure a comfortable lifestyle environment.

Set on a generous 317sqm block, the versatile internal floorplan and large backyard make this a fantastic opportunity for families looking for extra space, both inside and out.

Features include:

- New interior and exterior paint offer move-in ready condition
- Refreshed kitchen with stainless steel appliances and breakfast bar
- Warm family room off kitchen with timber floors and garden views
- Open plan formal living and dining space flow to outdoor space
- Timber deck with custom lighting and covered alfresco entertaining
- Level lawn and elevated garden beds
- Double sized bedrooms with built-ins
- Full bathroom upstairs, beautifully renova