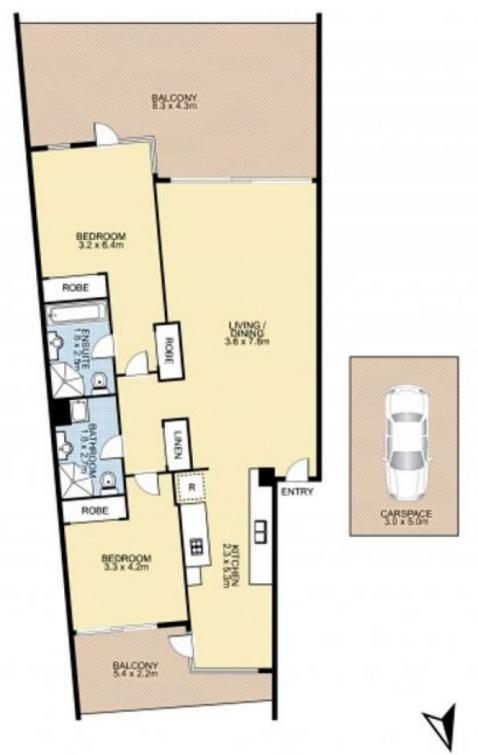

## Highlights include:

- Immaculate presentation with a light and bright feel
- Spacious combined dining and living with air conditioning
- Miele stainless steel appliances and plenty of storage

Total Area: 147sqm; Internal 93sqm; Balconie

**Matthew Hamilton** 

**OFFICE** 

2/5 Sandpiper Crescent, NEWINGTON

This floor plan is intended as a guide only. Layout dimensions are approximate only. No representations or warranties of any nature whatsoever are given or intended. Any person using this information should rely on their own enquiries. Floor Plans by SURROUNDPIX.