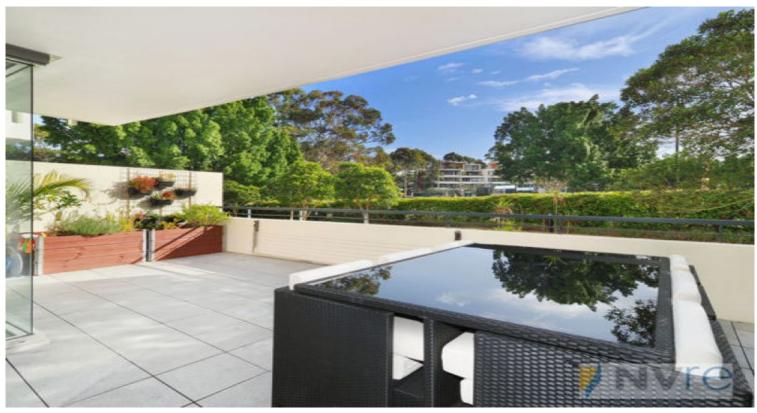

This is the perfect property for relaxation or to entertain all your family and friends. With features such as a large open concept living area and partially covered 30sqm terrace, the leafy views make you feel like you are in your own private oasis.

## Highlights include:

- Immaculate presentation with a light and bright feel
- Spacious combined dining and living with air conditioning
- Miele stainless steel appliances and plenty of storage

Total Area: 147sqm; Internal 93sqm; Balconie