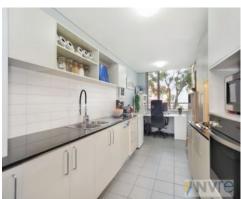

## Highlights include:

- Immaculate presentation with a light and bright feel
- Spacious combined dining and living with air conditioning
- Miele stainless steel appliances and plenty of storage

Total Area: 147sqm; Internal 93sqm; Balconie