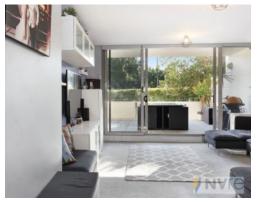

This is the perfect property for relaxation or to entertain all your family and friends. With features such as a large open concept living area and partially covered 30sqm terrace, the leafy views make you feel like you are in your own private oasis.

## Highlights include:

- Immaculate presentation with a light and bright feel
- Spacious combined dining and living with air conditioning
- Miele stainless steel appliances and plenty of storage

Total Area: 147sqm; Internal 93sqm; Balconie