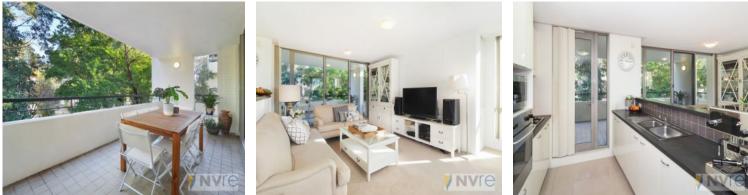

## **Designer Apartment in the Heart of Newington**

Offering you space and convenience with a serene, leafy outlook, this sophisticated two bedroom corner unit enjoys a relaxed carefree lifestyle literally footsteps from Newington Village shops, eateries, school, parks and transport.

The sunny North facing aspect ensures rooms are filled with natural light and the leafy views from three balconies give a sense of privacy. Some of the many highlights include:

- Gourmet galley style kitchen, gas cooking
- 2 spacious bedrooms with mirror built ins
- Master bedroom with ensuite plus private balcony
- Perfect living & dining flow over two balconies
- Neutral colour scheme with loads of natural light
- Well-appointed bathrooms, plus internal laundry
- Excellent cross ventilation, flyscreens on sliding doors
- Very well managed [Strata \$940pq]
- Total area: 127sqm; internal 88sqm; balcon