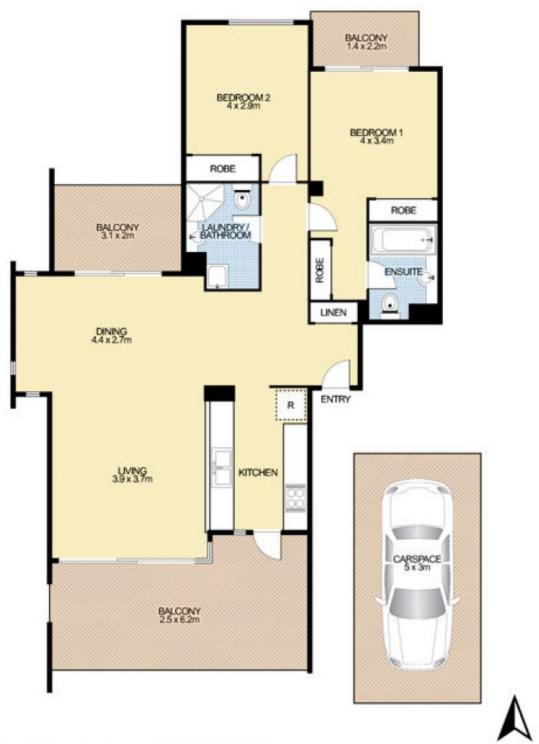

The sunny North facing aspect ensures rooms are filled with natural light and the leafy views from three balconies give a sense of privacy. Some of the many highlights include:

- Gourmet galley style kitchen, gas cooking
- 2 spacious bedrooms with mirror built ins
- Master bedroom with ensuite plus private balcony
- Perfect living & dining flow over two balconies
- Neutral colour scheme with loads of natural light
- Well-appointed bathrooms, plus internal laundry
- Excellent cross ventilation, flyscreens on sliding doors
- Very well managed [Strata \$940pq]
- Total area: 127sqm; internal 88sqm; balcon

**Chuck Lee** 0402 372 286

OFFICE

**Matthew Hamilton** 

3/5 Mockridge Avenue, NEWINGTON

This floor plan is intended as a guide only. Layout dimensions are approximate only. No representations or warranties of any nature whatsoever are given or intended. Any person using this information should rely on their own enquiries. Floor Plans by SURROUNDPIX.