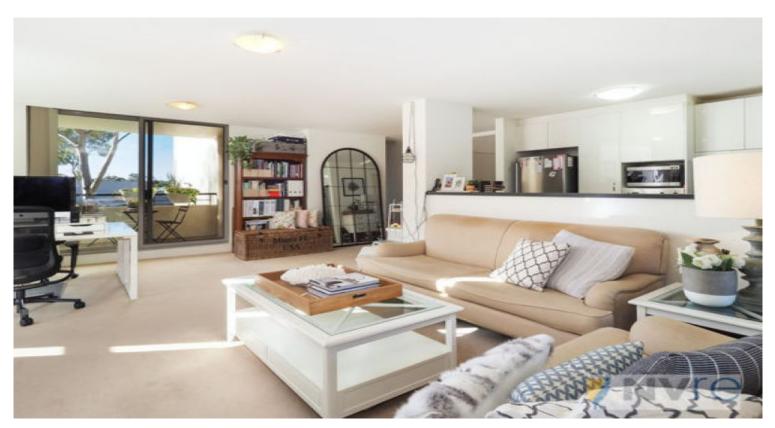

## **Designer Apartment in the Heart of Newington**

Offering you space and convenience with a serene, leafy outlook, this sophisticated two bedroom corner unit enjoys a relaxed carefree lifestyle literally footsteps from Newington Village shops, eateries, school, parks and transport.

The sunny North facing aspect ensures rooms are filled with natural light and the leafy views from three balconies give a sense of privacy. Some of the many highlights include:

- Gourmet galley style kitchen, gas cooking
- 2 spacious bedrooms with mirror built ins
- Master bedroom with ensuite plus private balcony
- Perfect living & dining flow over two balconies
- Neutral colour scheme with loads of natural light
- Well-appointed bathrooms, plus internal laundry
- Excellent cross ventilation, flyscreens on sliding doors
- Very well managed [Strata \$940pq]
- Total area: 127sqm; internal 88sqm; balcon