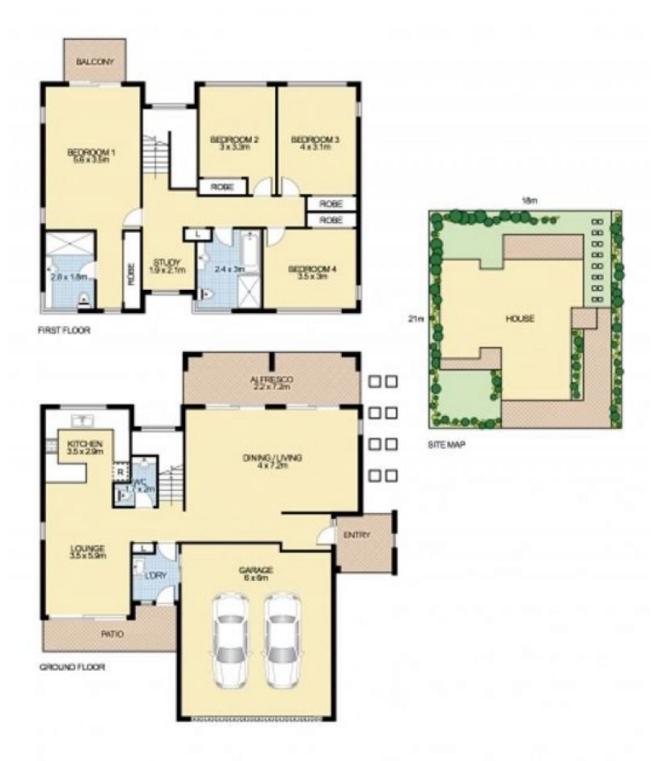

## 14 Perkins Avenue, NEWINGTON

This floor plan is intended as a guide only. Layout dimensions are approximate only. No representations or warranties of any nature whatsoever are given or intended. Any person using this information should rely on their own enquiries. Floor Plans by SURROUNDPIX.