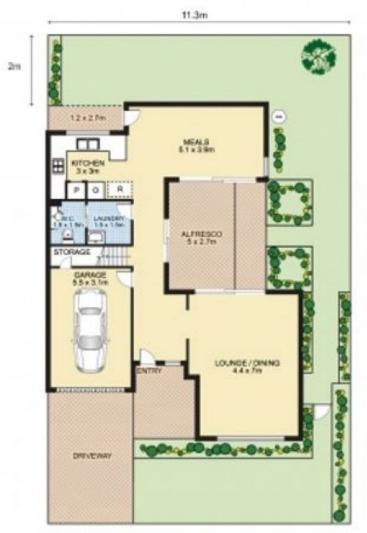

This beautiful home is move-in ready and a j

**Chuck Lee** 0402 372 286

OFFICE

**Matthew Hamilton** 

GROUND FLOOR

## Approx. Total Area : 253m<sup>2</sup>

8 Comaneci Avenue, NEWINGTON

This floor plan is intended as a guide only. Layout dimensions are approximate only. No representations or warranties of any nature whatsoever are given or intended. Any person using this information should rely on their own enquiries. Floor Plans by SURROUNDPIX.

OFFICE

NORTH