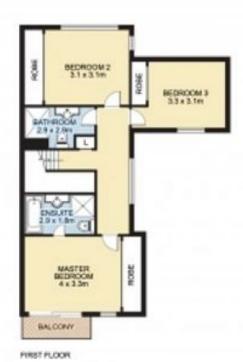

Highlights include:

- North facing free standing home in a central location
- 3 generous bedrooms with timber floors, built-ins & air conditioning
- Master retreat with balcony, ensuite with separate bath & shower
- 2 well-appointed bathrooms and powder room, separate laundry with dryer

## Approx. Total Area : 253m<sup>2</sup>

8 Comaneci Avenue, NEWINGTON

This floor plan is intended as a guide only. Layout dimensions are approximate only. No representations or warranties of any nature whatsoever are given or intended. Any person using this information should rely on their own enquiries. Floor Plans by SURROUNDPIX.