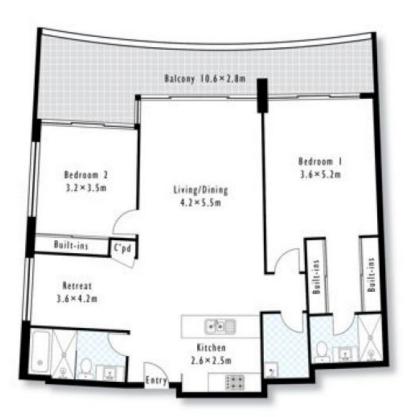

## Contemporary Private Apartment | 2Bd + Study

Offering a large open layout & convenience at a moments notice...

This extremely well maintained apartment offers large interconnected living areas flowing out through your entertainment balcony, perfect for family & friends. Plenty of morning light to the east plus, restaurants & cafes at a moment's notice.

This apartment comes with it all, stainless steel appliances, gas stove top, a generously sized oven & dishwasher, all of course to go with your dryer.

This apartment also is supplied with a secured carspace + storage cage for all your needs.

Highlights Include:

- Wooden flooring throughout
- Large open plan living
- Large living & bedroom space
- Access to an outdoor pool & common area (B

**William Lee** 0424890167

**OFFICE** 

Level I

Basement