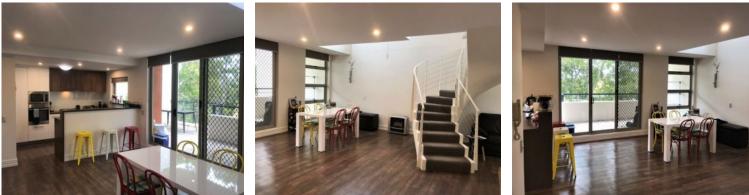

## **Contemporary Lifestyle Maisonette Apartment**

Combining a functional open floor plan with the best in contemporary living, this light filled three penthouse home has the wow factor.

Bright open plan living and entertaining, sleek kitchen with high-end appliances & smooth surfaces, combined dining and lounge open to entertaining patio to extend the entertaining spaces. This double story penthouse has it all from wide open views to a peaceful private setting overlooking Pierre De Coubertin Park.

Features Include:

- Large twin A/C units for those hot summer days
- Newly installed polished flooring & carpet flooring
- Triple large open entertainment balconies
- Double carspace with internal access
- A generously well proportioned combined living & dining area
- Four bedrooms, master with ensuite, generous in size
- Motion security system (SECOM)