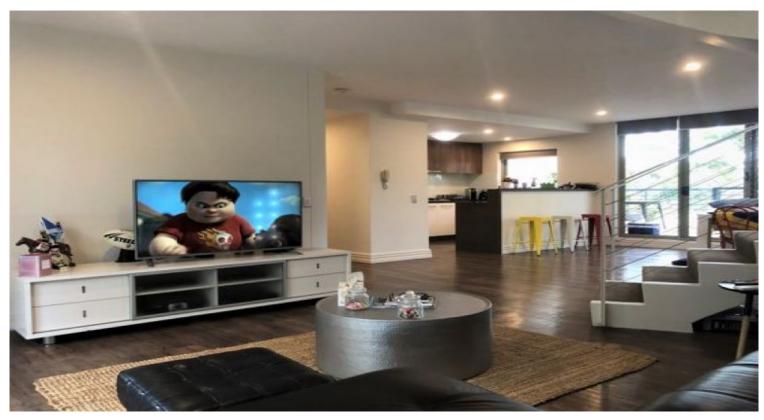

## **Contemporary Lifestyle Maisonette Apartment**

Combining a functional open floor plan with the best in contemporary living, this light filled three penthouse home has the wow factor.

Bright open plan living and entertaining, sleek kitchen with high-end appliances & smooth surfaces, combined dining and lounge open to entertaining patio to extend the entertaining spaces. This double story penthouse has it all from wide open views to a peaceful private setting overlooking Pierre De Coubertin Park.

Features Include:

- Large twin A/C units for those hot summer days
- Newly installed polished flooring & carpet flooring
- Triple large open entertainment balconies
- Double carspace with internal access
- A generously well proportioned combined living & dining area
- Four bedrooms, master with ensuite, generous in size
- Motion security system (SECOM)