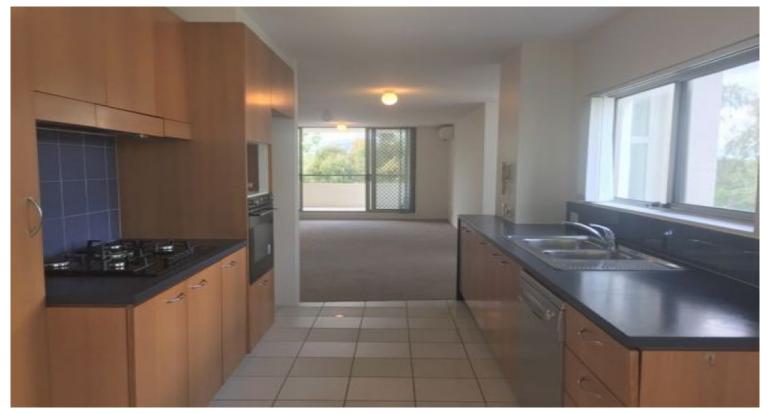

Featuring a large balcony with stunning district & Olympic Park views, the apartments large living and dining area, modern eat-in kitchen with stainless steel appliances [including dishwasher], internal laundry, built-ins in both bedrooms, 2 bathrooms, back to base alarm, security parking & use of building pool & bbq area. Come make this your new home.