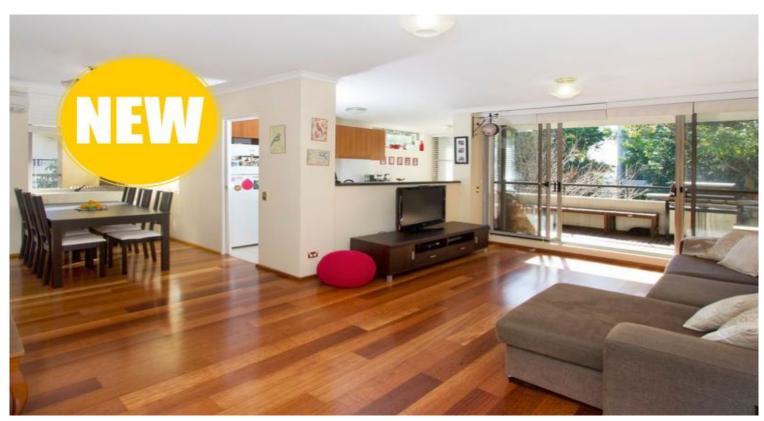

## Location & Lifestyle - Stylish Three Bedroom Apartment

This three bedroom middle floor apartment is conveniently tucked away opposite Newington Marketplace, within a short stroll to transport, parks and amenities.

The property presents a functional floor plan with polished floorboards leading to an outdoor entertaining terrace. It offers a very private retreat with the building pool. Featuring 3 generous sized bedrooms with built in robes, air conditioning, master bedroom with ensuite and separate balcony, separate laundry, main bathroom and double security car spaces.