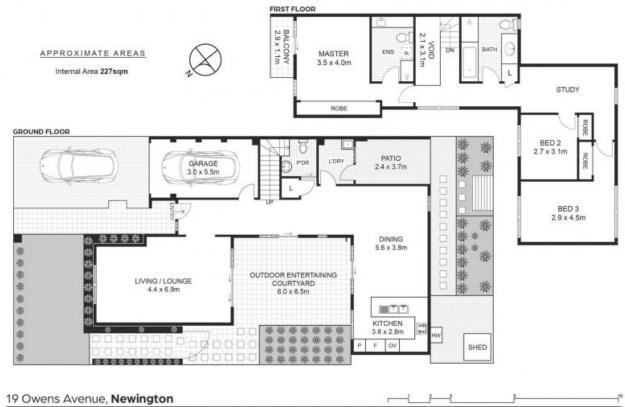

## Impressive Family Home with Modern Interiors

A prized setting in a peaceful location, this architectural stunner delivers an engaging family retreat. Quality enhancements have elevated the residence with stylish contemporary interiors. Its floor plan works perfectly for family life including a private master retreat plus two spacious bedrooms and study area. The home sits on a generous block with an entertaining courtyard and low-maintenance gardens.

## Features includes:

- \* Neutral colour palette and quality timber floors
- \* High ceilings, air conditioning
- \* Alfresco entertaining courtyard
- \* Stylish gas kitchen with stone bench tops
- \* Three double bedrooms with built-ins, main with ensuite
- \* Lock up garage with internal access