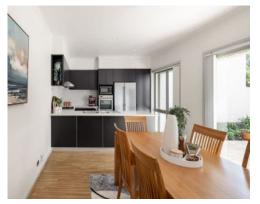

## Features includes:

- \* Neutral colour palette and quality timber floors
- \* High ceilings, air conditioning
- \* Alfresco entertaining courtyard
- \* Stylish gas kitchen with stone bench tops
- \* Three double bedrooms with built-ins, main with ensuite
- \* Lock up garage with internal access