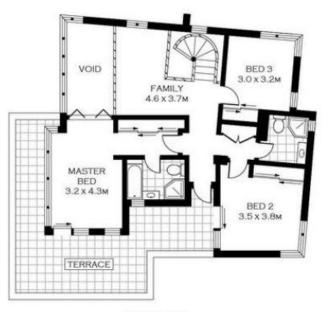

- Open plan living and dining space separated by a showcase spiral staircase
- Floor-to-ceiling glass doors allow for seamless in/outdoor flow
- 3 expansive wrap-around balconies with Olympic Park and district views
- Beautifully renovated kitchen with plenty of benchtop pantry space
- 3 double-sized bedrooms with built-in wardrobes