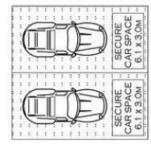

- Open plan living and dining space separated by a showcase spiral staircase
- Floor-to-ceiling glass doors allow for seamless in/outdoor flow
- 3 expansive wrap-around balconies with Olympic Park and district views
- Beautifully renovated kitchen with plenty of benchtop pantry space
- 3 double-sized bedrooms with built-in wardrobes