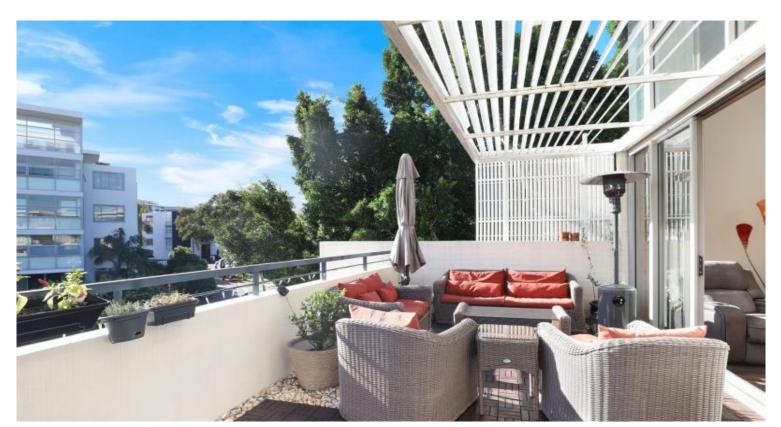

- Open plan living and dining space separated by a showcase spiral staircase
- Floor-to-ceiling glass doors allow for seamless in/outdoor flow
- 3 expansive wrap-around balconies with Olympic Park and district views
- Beautifully renovated kitchen with plenty of benchtop pantry space
- 3 double-sized bedrooms with built-in wardrobes