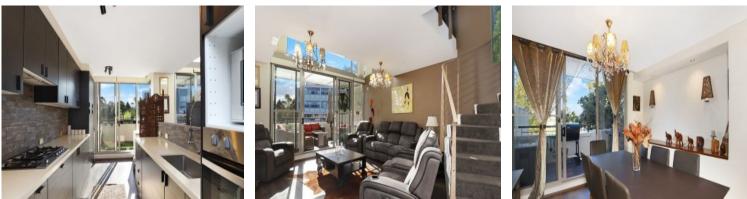

- Open plan living and dining space separated by a showcase spiral staircase
- Floor-to-ceiling glass doors allow for seamless in/outdoor flow
- 3 expansive wrap-around balconies with Olympic Park and district views
- Beautifully renovated kitchen with plenty of benchtop pantry space
- 3 double-sized bedrooms with built-in wardrobes