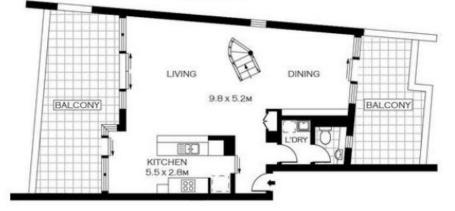

- Open plan living and dining space separated by a showcase spiral staircase
- Floor-to-ceiling glass doors allow for seamless in/outdoor flow
- 3 expansive wrap-around balconies with Olympic Park and district views
- Beautifully renovated kitchen with plenty of benchtop pantry space
- 3 double-sized bedrooms with built-in wardrobes