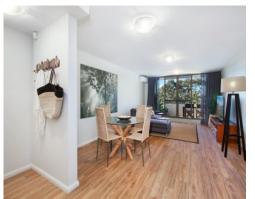

## Idyllic Sunny Top Floor Apartment with Modern Interiors

Nested within a leafy bush setting and located within walking distance to Newington Marketplace, cafes and shops, this immaculately presented apartment combines luxury and beautifully proportioned interiors to deliver an exceptional lifestyle retreat. The functional two-bedroom layout has been perfectly designed with a focus on quality finishes.

- ? Light-and airy free flowing living/dining area extends outdoors
- ? Streamlined eat-in kitchen with stainless appliances
- ? Bedrooms with built-ins, private main has ensuite
- ? New timber floors and carpet in bedrooms
- ? New flyscreens, window treatments & winders
- ? New ceiling fans in bedrooms, air conditioning in main living space
- ? Sleek bathrooms with new vanities, concealed internal laundry
- ? Top floor leafy setting, gas heating, ample storage, air conditioning
- ? Secure car space, intercom entry, outdoor pool for residents