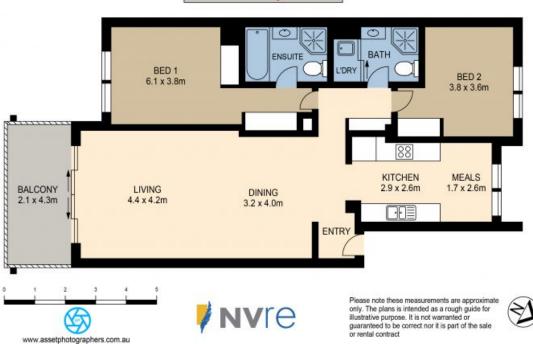

## Idyllic Sunny Top Floor Apartment with Modern Interiors

Nested within a leafy bush setting and located within walking distance to Newington Marketplace, cafes and shops, this immaculately presented apartment combines luxury and beautifully proportioned interiors to deliver an exceptional lifestyle retreat. The functional two-bedroom layout has been perfectly designed with a focus on quality finishes.

- ? Light-and airy free flowing living/dining area extends outdoors
- ? Streamlined eat-in kitchen with stainless appliances
- ? Bedrooms with built-ins, private main has ensuite
- ? New timber floors and carpet in bedrooms
- ? New flyscreens, window treatments & winders
- ? New ceiling fans in bedrooms, air conditioning in main living space
- ? Sleek bathrooms with new vanities, concealed internal laundry
- ? Top floor leafy setting, gas heating, ample storage, air conditioning
- ? Secure car space, intercom entry, outdoor pool for residents