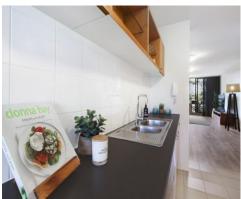

## Idyllic Sunny Top Floor Apartment with Modern Interiors

Nested within a leafy bush setting and located within walking distance to Newington Marketplace, cafes and shops, this immaculately presented apartment combines luxury and beautifully proportioned interiors to deliver an exceptional lifestyle retreat. The functional two-bedroom layout has been perfectly designed with a focus on quality finishes.

- ? Light-and airy free flowing living/dining area extends outdoors
- ? Streamlined eat-in kitchen with stainless appliances
- ? Bedrooms with built-ins, private main has ensuite
- ? New timber floors and carpet in bedrooms
- ? New flyscreens, window treatments & winders
- ? New ceiling fans in bedrooms, air conditioning in main living space
- ? Sleek bathrooms with new vanities, concealed internal laundry
- ? Top floor leafy setting, gas heating, ample storage, air conditioning
- ? Secure car space, intercom entry, outdoor pool for residents