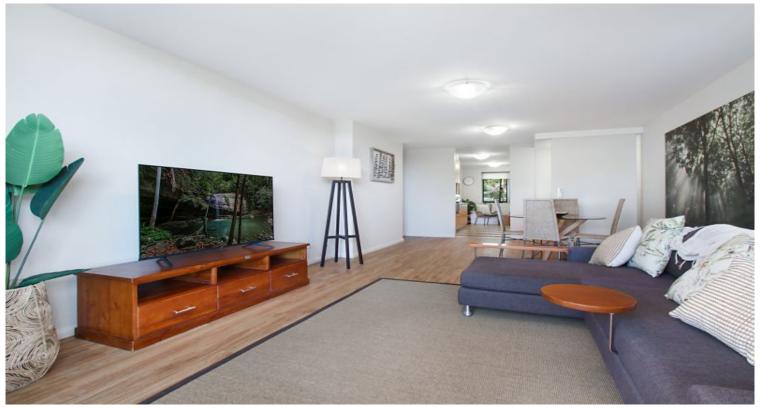

## Idyllic Sunny Top Floor Apartment with Modern Interiors

Nested within a leafy bush setting and located within walking distance to Newington Marketplace, cafes and shops, this immaculately presented apartment combines luxury and beautifully proportioned interiors to deliver an exceptional lifestyle retreat. The functional two-bedroom layout has been perfectly designed with a focus on quality finishes.

- ? Light-and airy free flowing living/dining area extends outdoors
- ? Streamlined eat-in kitchen with stainless appliances
- ? Bedrooms with built-ins, private main has ensuite
- ? New timber floors and carpet in bedrooms
- ? New flyscreens, window treatments & winders
- ? New ceiling fans in bedrooms, air conditioning in main living space
- ? Sleek bathrooms with new vanities, concealed internal laundry
- ? Top floor leafy setting, gas heating, ample storage, air conditioning
- ? Secure car space, intercom entry, outdoor pool for residents