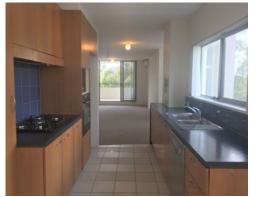

## **Sunny Corner Apartment - Convenient Location**

Not to be missed is this lovely two bedroom corner apartment with loads of natural light.

Featuring a large balcony with district & Olympic Park views, the apartments spacious living and dining area, modern eat-in kitchen with stainless steel appliances (including dishwasher), internal laundry, built-ins in both bedrooms, two bathrooms, one car space and the use of building pool  $\ensuremath{\mathtt{B}}$  bbq area. A joy to inspect, we look forward to showing you soon.