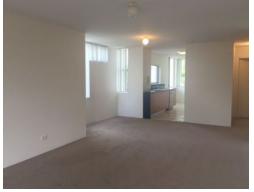

## **Sunny Corner Apartment - Convenient Location**

Not to be missed is this lovely two bedroom corner apartment with loads of natural light.

Featuring a large balcony with district & Olympic Park views, the apartments spacious living and dining area, modern eat-in kitchen with stainless steel appliances (including dishwasher), internal laundry, built-ins in both bedrooms, two bathrooms, one car space and the use of building pool  $\ensuremath{\mathtt{B}}$  bbq area. A joy to inspect, we look forward to showing you soon.