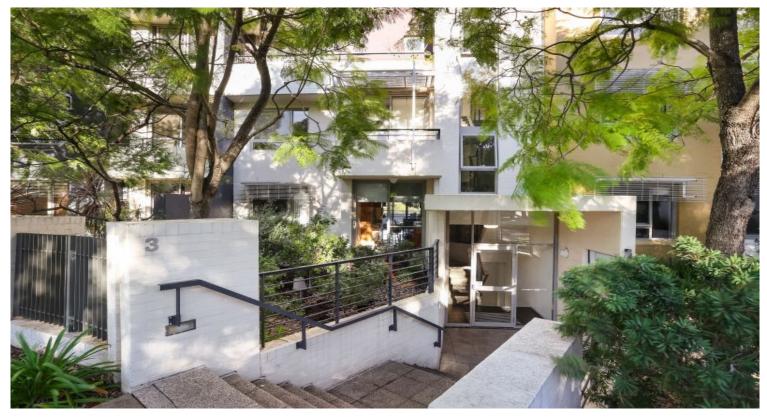

## **Sunny Corner Apartment - Convenient Location**

Not to be missed is this lovely two bedroom corner apartment with loads of natural light.

Featuring a large balcony with district & Olympic Park views, the apartments spacious living and dining area, modern eat-in kitchen with stainless steel appliances (including dishwasher), internal laundry, built-ins in both bedrooms, two bathrooms, one car space and the use of building pool  $\ensuremath{\mathtt{B}}$  bbq area. A joy to inspect, we look forward to showing you soon.