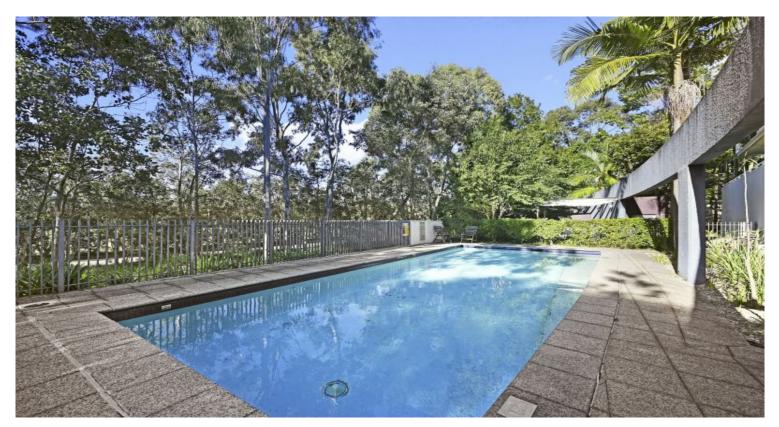

The apartment presents an enviable lifestyle especially for those enjoying nature and birdlife. Beautifully landscaped gardens and resident facilities including an outdoor pool and BBQ area.

- \* Spacious single-level layout with engineered real hardwood floors
- \* LED lights, lots of windows for natural light
- \* Large balcony for outdoor dining & barbecue
- \* Living & dining areas flow to alfresco balcony
- \* 2 large bedrooms: main with ensuite
- \* 2 bathrooms: ensuite with bath & shower
- \* Modern galley-style kitchen, 2nd balcony
- \* Single carspace
- \* Walk to Newington Marketplace shopping, ca