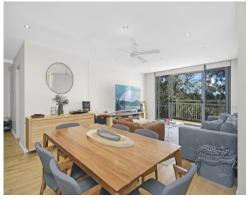

The apartment presents an enviable lifestyle especially for those enjoying nature and birdlife. Beautifully landscaped gardens and resident facilities including an outdoor pool and BBQ area.

- \* Spacious single-level layout with engineered real hardwood floors
- \* LED lights, lots of windows for natural light
- \* Large balcony for outdoor dining & barbecue
- \* Living & dining areas flow to alfresco balcony
- \* 2 large bedrooms: main with ensuite
- \* 2 bathrooms: ensuite with bath & shower
- \* Modern galley-style kitchen, 2nd balcony
- \* Single carspace
- \* Walk to Newington Marketplace shopping, ca