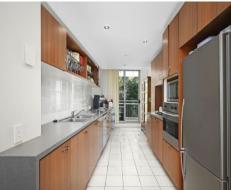

The apartment presents an enviable lifestyle especially for those enjoying nature and birdlife. Beautifully landscaped gardens and resident facilities including an outdoor pool and BBQ area.

- \* Spacious single-level layout with engineered real hardwood floors
- \* LED lights, lots of windows for natural light
- \* Large balcony for outdoor dining & barbecue
- \* Living & dining areas flow to alfresco balcony
- \* 2 large bedrooms: main with ensuite
- \* 2 bathrooms: ensuite with bath & shower
- \* Modern galley-style kitchen, 2nd balcony
- \* Single carspace
- \* Walk to Newington Marketplace shopping, ca