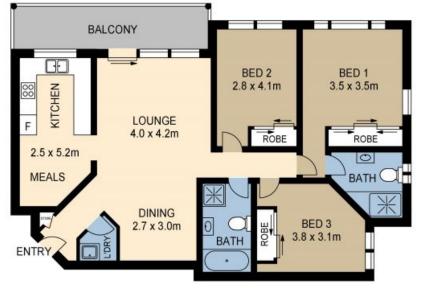

## Features include:

- \* Large open plan living & dining area with timber floors
- \* Adjoining covered balcony with leafy outlook
- \* Gas kitchen with plenty of bench space & cabinet storage

Property Size: 148 SQM Total / 115 SQM Inter

## 35/10-12 BROUGHTON STREET, CANTERBURY

Please note these measurements are approximate only. The plans is intended as a rough guide for illustrative purpose. It is not warranted or guaranteed to be correct nor it is part of the sale or rental contract