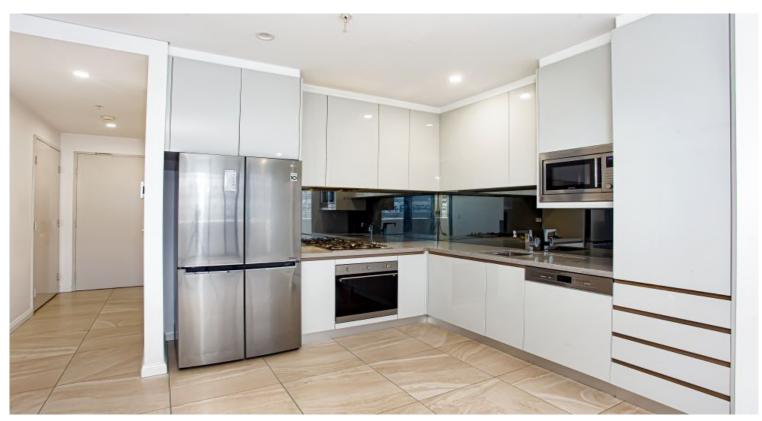

## APARTMENT FEATURES:

- Designed by award-winning architects  $\ensuremath{\mathsf{SJB}}$
- Open plan living spaces enjoy level access out to generous balcony
- Floor-to-ceiling acoustic glazing for superior thermal and sound protection
- Designer kitchen with full-height cabinetry, premium appliances and Caesar stone benchtops  $\,$
- Elegant bathroom with frameless glass shower
- Reverse cycle A/C in all rooms
- Security via CCTV cameras and video intercom
- Sustainable LED downlights and water-saving features