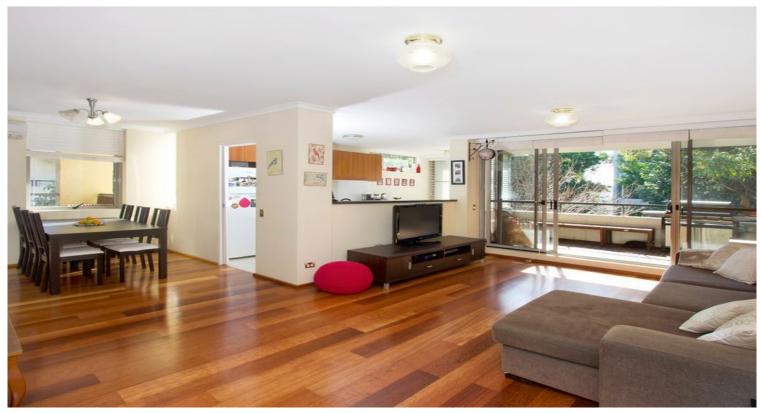

## Stylish Apartment in the Heart of Newington!

A very special three bedroom apartment located on the 2nd floor is conveniently tucked away opposite Newington Marketplace and quietly placed within a short stroll to transport and amenities. The home presents a functional floor plan with polished floorboards leading to an outdoor entertaining terrace.

Additional features include:

- \* Three generous sized bedrooms with built-in robes
- \* Main bedroom with ensuite and separate balcony
- \* Located on 2nd floor no lifts
- 3 good size bedroom with built-ins
- \* Airconditioner in lounge room
- \* Polished floorboards to living area
- \* Carpet in bedrooms
- \* Internal laundry with dryer
- \* Double carspace
- \* Pet upon Landlord & Strata Approval