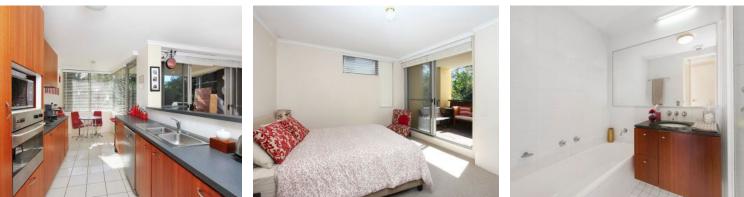

Additional features include:

- \* Three generous sized bedrooms with built-in robes
- \* Main bedroom with ensuite and separate balcony
- \* Located on 2nd floor no lifts
- 3 good size bedroom with built-ins
- \* Airconditioner in lounge room
- \* Polished floorboards to living area
- \* Carpet in bedrooms
- \* Internal laundry with dryer
- \* Double carspace
- \* Pet upon Landlord & Strata Approval