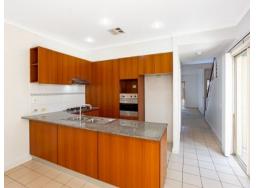

Special highlights include:

- \* Drive-thru lock up garage
- \* Ducted air conditioning
- \* Set in a peaceful & convenient location
- \* Lounge with carpet & tiled dining room
- \* Ground floor powder room
- \* Internal laundry
- \* Fully paved rear courtyard with covered pergola
- \* Kitchen with stainless steel appliances
- \* Large main bathroom
- \* Master bedroom with ensuite
- \* All bedrooms with built-in robes