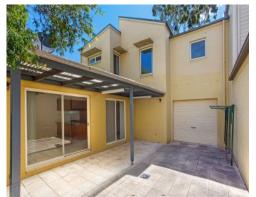

Special highlights include:

- \* Drive-thru lock up garage
- \* Ducted air conditioning
- \* Set in a peaceful & convenient location
- \* Lounge with carpet & tiled dining room
- \* Ground floor powder room
- \* Internal laundry
- \* Fully paved rear courtyard with covered pergola
- \* Kitchen with stainless steel appliances
- \* Large main bathroom
- \* Master bedroom with ensuite
- \* All bedrooms with built-in robes