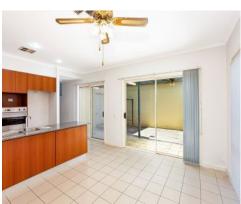

Special highlights include:

- \* Drive-thru lock up garage
- \* Ducted air conditioning
- \* Set in a peaceful & convenient location
- \* Lounge with carpet & tiled dining room
- \* Ground floor powder room
- \* Internal laundry
- \* Fully paved rear courtyard with covered pergola
- \* Kitchen with stainless steel appliances
- \* Large main bathroom
- \* Master bedroom with ensuite
- \* All bedrooms with built-in robes