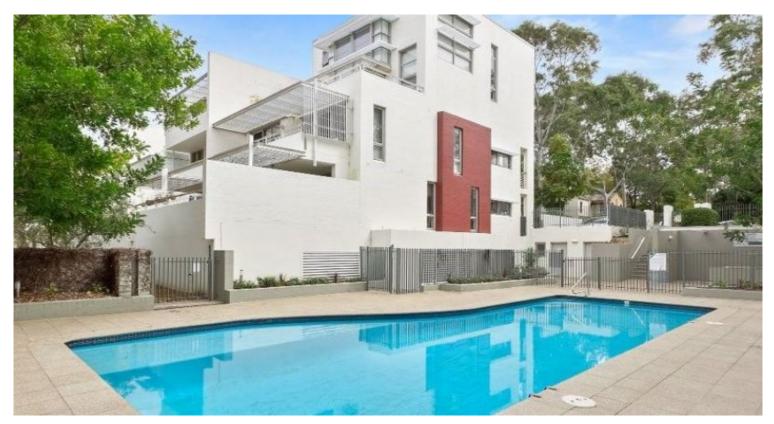

## Large Two Bedroom Apartment in Leafy, Convenient Location!

Enjoying a peaceful setting away from the street, this wonderful apartment boasts immaculate interiors designed for easy living. Just moments away from Newington Marketplace, this special property is not to be missed!

Features include:

- Air conditioning in lounge room & main bedroom
- Floorboard throughout
- Generously-sized bedrooms
- Two bathrooms includes ensuite
- Large terrace with leafy views
- -1Carspace
- Dedicated strata pool & common area
- Newington Marketplace 5min walk
- A 15 minute walk, or 3 minute drive to Sydney Olympic Park
- Close proximity to shops, transport & schools
- 2.8km from ferry wharf