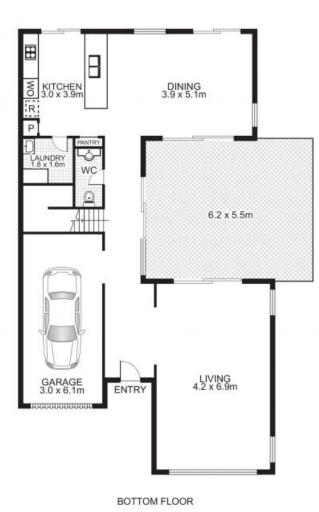

## **DEPOSIT TAKEN**

Superbly Presented Contemporary Home

- Centrally located and perfect for families, this idyllic residence enjoys generous proportions and a versatile floor plan.
- \* Beautifully presented residence inside and out
- \* Separate and spacious casual living and dining areas
- \* Gourmet kitchen with quality appliances
- \* Stylish, spacious bedrooms with built-ins
- \* Large entertaining area
- \* High ceilings with plenty of natural light