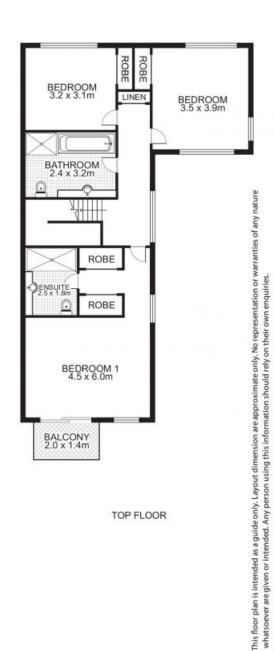

## **DEPOSIT TAKEN**

Superbly Presented Contemporary Home

- Centrally located and perfect for families, this idyllic residence enjoys generous proportions and a versatile floor plan.
- \* Beautifully presented residence inside and out
- \* Separate and spacious casual living and dining areas
- \* Gourmet kitchen with quality appliances
- \* Stylish, spacious bedrooms with built-ins
- \* Large entertaining area
- \* High ceilings with plenty of natural light