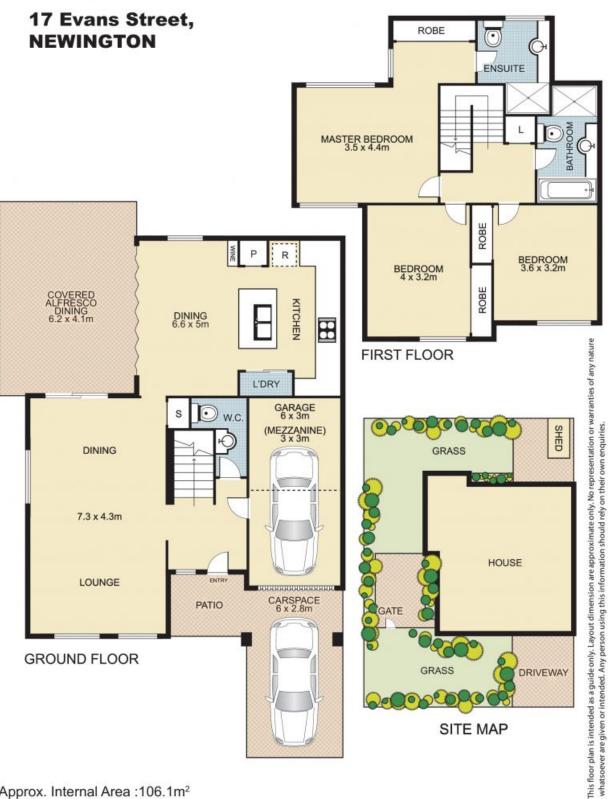

r functionality and is surrounded by a landscaped designed garden setting.

## Highlights include:

- \* Sun-filled formal living with garden views
- \* Open plan kitchen and dining
- \* Seamless outdoor living through bi-fold doors
- \* Ultimate contemporary kitchen
- \* Caesar bench tops, top-range appliances and storage galore
- \* Main bedroom with walk-in wardrobe and ensuite
- \* Additional bathroom plus separate powder room on ground floor
- \* Expansive entertainers deck with covered pergola
- \* Sophisticated colour palette internally
- \* Reverse cycle air conditioning

Peacefully nestled amid Newington's sought-after streets, it is within a short stroll of local shops, Station and Ferry buses, and Newington Public Schoo





Moxuan (Jeremy) Gor&uk-Jae (Jae) Yang



**OFFICE** 



Approx. Internal Area: 106.1m2