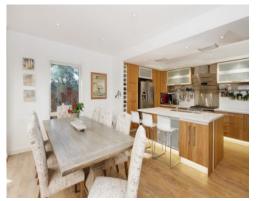

## Highlights include:

- \* Sun-filled formal living with garden views
- \* Open plan kitchen and dining
- \* Seamless outdoor living through bi-fold doors
- \* Ultimate contemporary kitchen
- \* Caesar bench tops, top-range appliances and storage galore
- \* Main bedroom with walk-in wardrobe and ensuite
- \* Additional bathroom plus separate powder room on ground floor
- \* Expansive entertainers deck with covered pergola
- \* Sophisticated colour palette internally
- \* Reverse cycle air conditioning