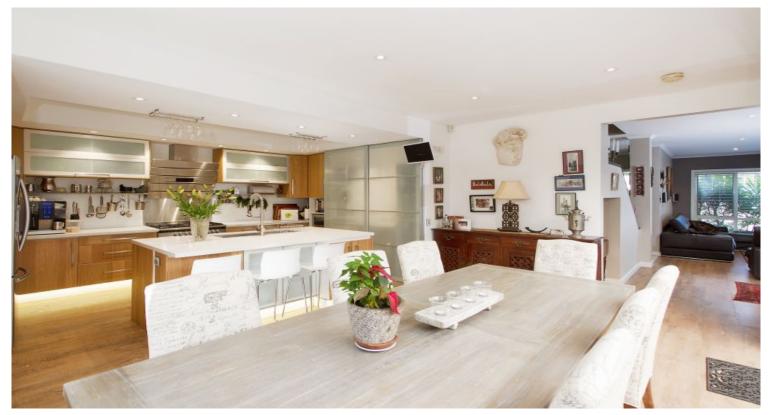

## Contemporary Home Offers A Relax Family Haven

Completely transformed by a sleek contemporary renovation this home provides sophistication, luxury and privacy. Offering a seamless indoor/outdoor functionality and is surrounded by a landscaped designed garden setting.

## Highlights include:

- \* Sun-filled formal living with garden views
- \* Open plan kitchen and dining
- \* Seamless outdoor living through bi-fold doors
- \* Ultimate contemporary kitchen
- \* Caesar bench tops, top-range appliances and storage galore
- \* Main bedroom with walk-in wardrobe and ensuite
- \* Additional bathroom plus separate powder room on ground floor
- \* Expansive entertainers deck with covered pergola
- \* Sophisticated colour palette internally
- \* Reverse cycle air conditioning