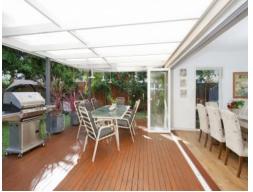

## Highlights include:

- \* Sun-filled formal living with garden views
- \* Open plan kitchen and dining
- \* Seamless outdoor living through bi-fold doors
- \* Ultimate contemporary kitchen
- \* Caesar bench tops, top-range appliances and storage galore
- \* Main bedroom with walk-in wardrobe and ensuite
- \* Additional bathroom plus separate powder room on ground floor
- \* Expansive entertainers deck with covered pergola
- \* Sophisticated colour palette internally
- \* Reverse cycle air conditioning