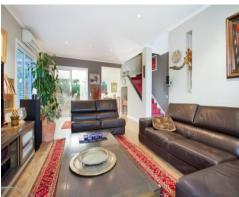

## Highlights include:

- \* Sun-filled formal living with garden views
- \* Open plan kitchen and dining
- \* Seamless outdoor living through bi-fold doors
- \* Ultimate contemporary kitchen
- \* Caesar bench tops, top-range appliances and storage galore
- \* Main bedroom with walk-in wardrobe and ensuite
- \* Additional bathroom plus separate powder room on ground floor
- \* Expansive entertainers deck with covered pergola
- \* Sophisticated colour palette internally
- \* Reverse cycle air conditioning